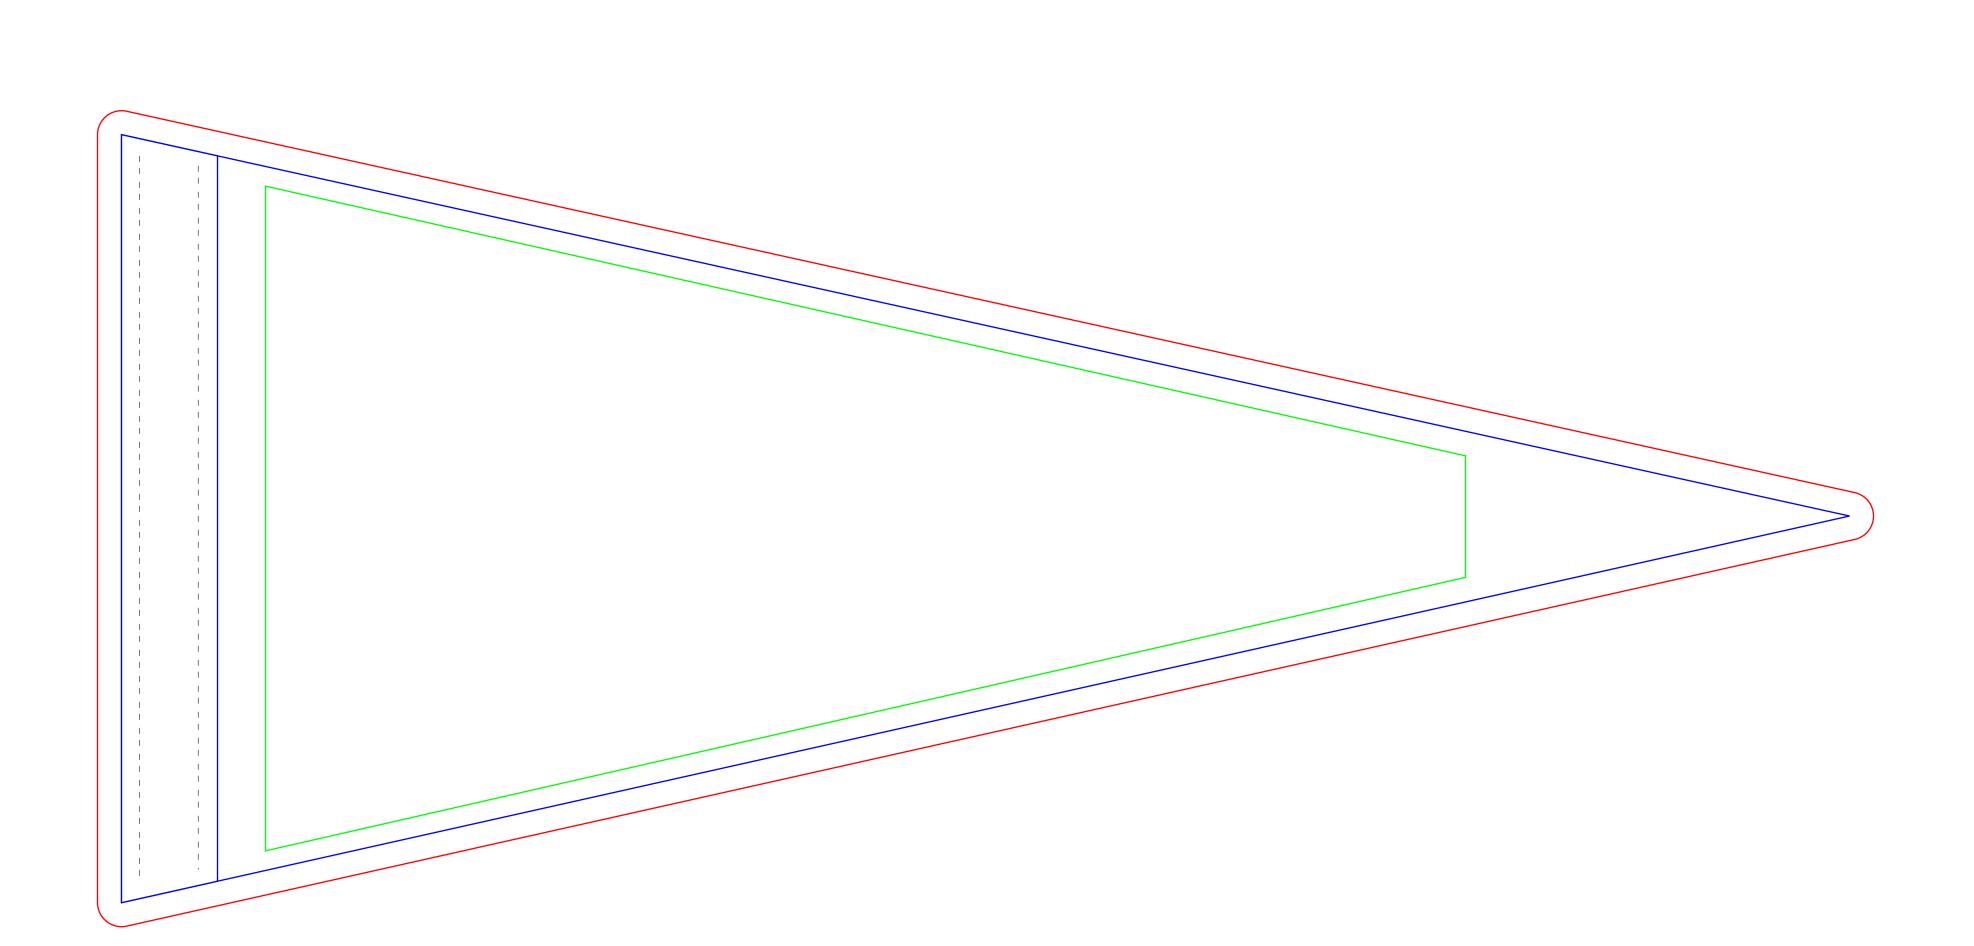

Safe Text Area

Cut Area

Bleed Area

(For Production Purpose Only)

STRIP COLOR

ITEM

## WHITE

Full Color

P7-PNT818-S

Pennant 8x18 with White Strip

IMPRINT TYPE

**Sublimation** 