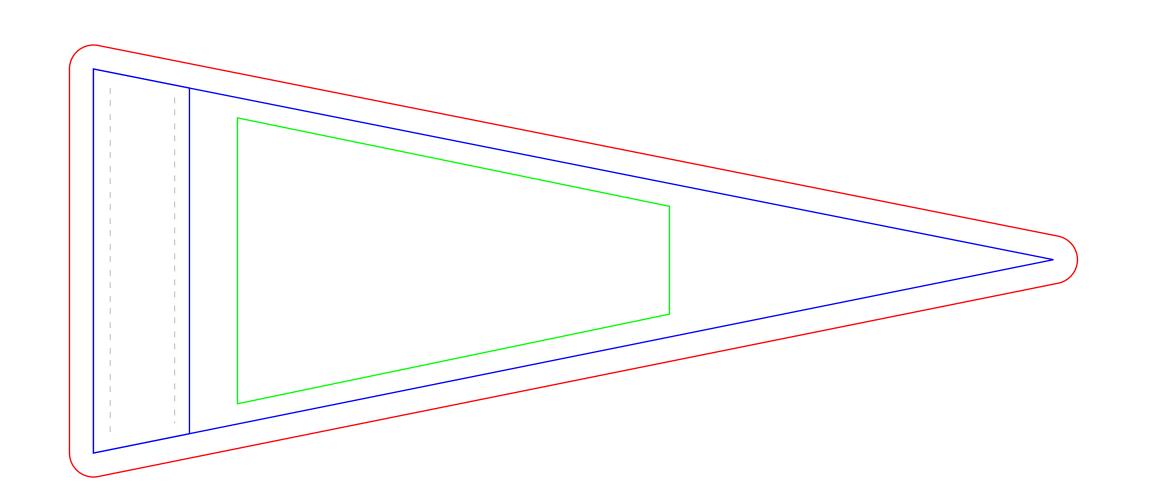

Safe Text Area Cut Area **Bleed Area** (For Production Purpose Only)

#### STRIP COLOR

ITEM

# WHITE

P7-PNT410-S

**DESCRIPTION** 

Pennant 4x10 with White Strip