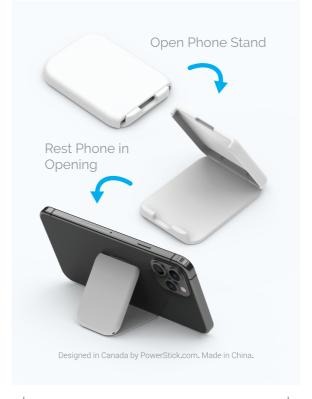

2.75"

Back



3.75"

Bleed Lines

## MiniStand Polybag Insert Card Proof • Scale 1:1

07.14.21

## **Custom Card Instructions:**

- "Designed in Canada by PowerStick.com. Made in China." text **must** stay on all printed cards.
- Please embed any photos and outline any text used in the design of the card.
- The red guide is for the bleed. Any art on the card that will reach the edge of the paper must be extended to the red bleed line.
- When creating a custom card, it is recommended to customize the front & leave the instructions on the rest of the pages to benefit the end user.





Designed in Canada by PowerStick.com. Made in China.