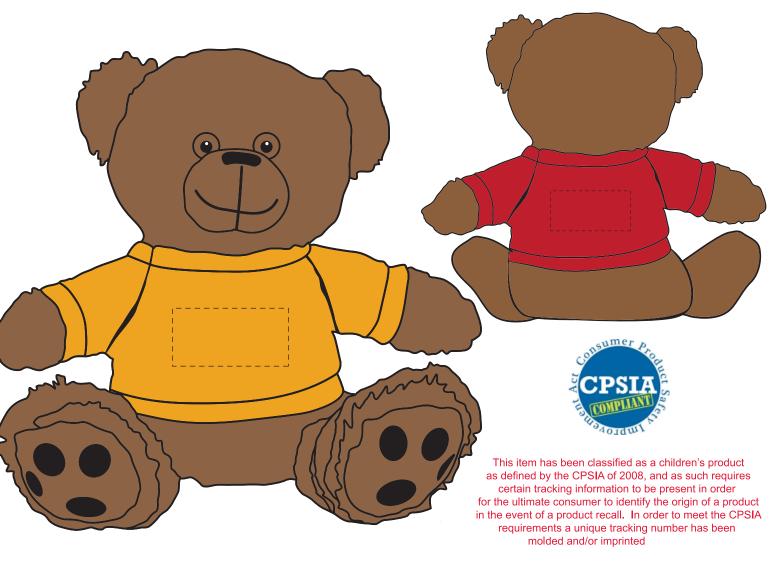

## **BACK**

This item has been classified as a children's product as defined by the CPSIA of 2008, and as such requires certain tracking information to be present in order for the ultimate consumer to identify the origin of a product in the event of a product recall. In order to meet the CPSIA requirements a unique tracking number has been molded and/or imprinted

## Dashed Line For Imprint Area Only, Will Not Print.

| 411                              |                                                             |                                                                                  |           |
|----------------------------------|-------------------------------------------------------------|----------------------------------------------------------------------------------|-----------|
| 1"—<br>-<br>-<br>-<br>-<br>0.5"— | Artist/Date: Order #: Ship Date: Imprint Color: Item Color: | Item #: 1260<br>MAX Imprint Size: 2" W x 1" H<br>Imprint Type: Silk-Screen or HT | Proofing: |
|                                  | Item Color:                                                 |                                                                                  | l         |
| _                                |                                                             |                                                                                  |           |

### Dashed Line For Imprint Area Only, Will Not Print.

|      | basiled cilie i of implific Area only, will react i fill.   |                                                                                  |        |  |  |  |
|------|-------------------------------------------------------------|----------------------------------------------------------------------------------|--------|--|--|--|
| 1"—  | Artist/Date: Order #: Ship Date: Imprint Color: Item Color: | Item #: 1260 MAX Imprint Size: 1 1/4" W x 5/8" H Imprint Type: Silk-Screen or HT | ofing: |  |  |  |
| .5"— | Imprint Color:                                              | Imprint Type: Silk-Screen or HT                                                  |        |  |  |  |