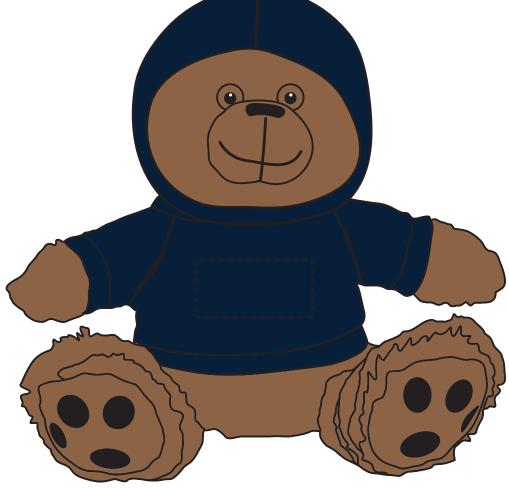

# Standard Silk-Screen or Transfer Colors (Hood)

**F.P.O.** 

## Dashed Line For Imprint Area Only, Will Not Print.

|       |                | <u> </u>                           |           |
|-------|----------------|------------------------------------|-----------|
| 1"-   | Artist/Date:   | Item #: 1260                       | Proofing: |
| - 1   | Order #:       | MAX Imprint Size:1 1/2" W x 5/8" H |           |
| 0.5"— | Ship Date:     | Imprint Type: HT                   |           |
| 1     | Imprint Color: |                                    |           |
| 1     | Item Color:    |                                    |           |
|       | T T            |                                    |           |