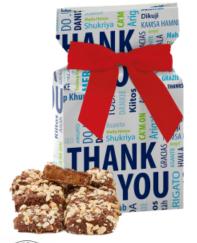

## **#OVATION-BOX** The Ovation Box

Description

- COLORS AVAILABLE: Box: White. Ribbon: Black, Blue, Gold, Green, Red, Silver or White. (Ribbon is unimprinted)
- FILLERS AVAILABLE: Almond Butter Crunch, Almond Tea Cookies, Cashews, Chocolate Covered Truffles, Chocolate Turtles, Mixed Nuts or Sea Salt Caramels. Must specify on PO. <u>Click here</u> To See These Fills Options.
- IMPRINT COLORS: 4 Color Process
- APPROXIMATE SIZE: 4" W x 7.125" H x 2" D
- IMPRINT AREA AND METHOD: 4" W x 7.125" H x 2" D
- SET UP CHARGE: C\$67.00(G), C\$33.50(G) on re-orders. Price includes full color printing on box.
- SHIPPING WEIGHT: 36 case / 19 lbs. Box dim. 14" x 14" x 14".
- INDIVIDUAL DROP SHIPPING: Add C\$17.79(G) per piece for individual drop ships. Pricing includes fulfillment, mailer packaging and shipping (must ship on our account and through our fulfillment center). Choice of fills shown are included. Between the months of April-September we recommend heat sensitive items be shipped in an insulated carton with cold packs. Insulated carton with cold packs is optional and additional surcharges may apply. <u>Click here</u> for more information and pricing on insert cards. NOTE: Card Inserts NOT EQP Eligible.
- LIFESTYLE IMAGE: The #OVATION-BOX The Ovation Box is available in our lifestyle library. <u>Click here</u> to see and share the lifestyle image of the #OVATION-BOX The Ovation Box.
- FOB ZIP: NJ, 08031
- · PLEASE NOTE: Similar gourmet food product substitution may be necessary based upon availability at the time of order.

## Highlights

- · Custom Full Color Gift Box Laminated For A High Gloss Finish
- Includes Your Choice Of Filler And Ribbon Color