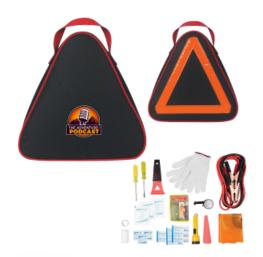

### Highlights

- Includes: Jumper Cables, Gloves, Tire Gauge, Ice Scraper, Flat Head/Phillips Head Screwdrivers, First Aid Kit, Poncho, SOS Banner, Flashlight And Emergency Cone
- Reflective Tape On Backside
- 2 AA Batteries Included

## Description

- COLORS AVAILABLE: Black.
- IMPRINT COLORS: Standard Silk-Screen or Transfer Colors
  APPROXIMATE BAG SIZE: 10 ½" W x 10 ½" H x 3" D
  IMPRINT AREA AND METHOD: 4 ½" W x 2 ½" H

- SET UP CHARGE: \$50.00(G) per color. \$25.00(G) on re-orders.
  MULTI-COLOR IMPRINT: Transfer: Add .50(G) per extra color, per piece. \*4 Color Process: Total Set Up Charge: \$200.00(G). One Color included in price, 3 additional colors at .50(G) per color, per piece. Set Up Charges also apply to re-orders. Additional production time required.
- PACKAGING: Bulk