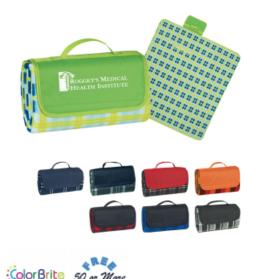

#### Highlights

- 52" x 47" Polyester Fleece Plaid With Lining And Water-Resistant PE
- Backing
- · Easily Folds Within Itself Using Hook And Loop Closure
- Attached Handle For Easy Carrying
- Great For Travel
- Surface Washable

### Description

- COLORS AVAILABLE: Black Flap with Blue/Black, Gray/Black or Red/Black Plaid Blanket. Lime Green Flap with Light Blue Plaid Blanket. Navy Flap with Green/Navy or White/Navy Plaid Blanket. Orange Flap with Multi-Color Plaid Blanket. Red Flap with Black/Red Plaid Blanket.
- IMPRINT COLORS: Standard Silk-Screen or Transfer Colors
- APPROXIMATE SIZE: Folded: 12" W x 7" H
- IMPRINT AREA AND METHOD: On Flap: Silk-Screen or Transfer: 6 ½" W x 2 ¼" H Embroidered: 4" W x 3 ½" H
- SET UP CHARGE: Silk-Screen or Transfer: \$50.00(G) per color. \$25.00(G) on re-orders.
- MULTI-COLOR IMPRINT: Transfer: Add .50(G) per extra color, per piece. \*4 Color Process: Total Set Up Charge: \$200.00(G). One Color included in price, 3 additional colors at .50(G) per color, per piece. Set Up Charges also apply to re-orders. Additional production time required.
  EMBROIDERY INFORMATION: Price includes up to 7 thread colors and 5,000 stitches.
- THREAD COLORS: All standard Madeira thread colors. Add .35(G) per blanket for Metallic Gold & Silver, per 1,000 stitches.
- TAPE CHARGE: \$100.00(G) for all new orders. For designs exceeding 5,000 stitches, add \$35.00(G) per each additional 1,000 stitches to the embroidery tape charge and .35(G) running charge for every additional 1,000 stitches to the price of the blanket. Additional stitch charges also apply to all free tape orders.
- PACKAGING: Bulk
- LIFESTYLE IMAGE: The #7026 Roll-Up Picnic Blanket is available in our lifestyle library. <u>Click here</u> to see and share the lifestyle image of the #7026 Roll-Up Picnic Blanket.