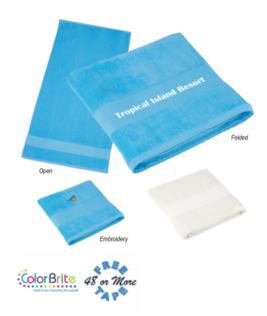

Dimensions are in inches. Weight is in pounds.

- Description
  - COLORS AVAILABLE: Blue or White.
  - IMPRINT COLORS: Standard Silk-Screen or Transfer Colors
  - APPROXIMATE SIZE: 28 3/4" W x 55" L
  - IMPRINT AREA AND METHOD: Silk-Screen or Transfer: 11" W x 2 ½" H Embroidered: 4" Diameter
     SET UP CHARGE: Silk-Screen or Transfer: C\$67.00(G) per color. C\$33.50(G) or re-orders.