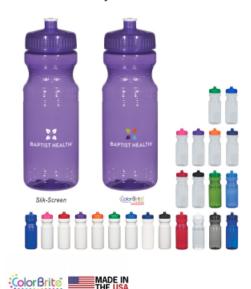

### **Highlights**

- White and Translucent: Made With PET Material
- Solid Colors: Made With Up To 25% Post-Industrial HDPE Material
- Leak-Resistant Push Pull Lid
- · Proposition 65 Compliant
- Made In The USA
- · Lids Packed Separately And Unassembled.
- Meets FDA Requirements
- BPA Free
- · Hand Wash Recommended

# Description

- COLORS AVAILABLE: White with Black, Blue, Navy, Red, Green, Pink, Orange or Purple Lid. Translucent Charcoal with Black Lid. Solid: Blue with Matching Lid. Translucent: Red, Green, Blue, Navy or Purple, All With Matching Lid. Clear with Black, Blue, Clear, Green, Navy, Orange, Pink, Purple or Red Lid.
- IMPRINT COLORS: Standard Silk-Screen Colors or 4-Color Process Imprint on One Side. Standard Pricing Includes One Color Imprint In One Location.
- APPROXIMATE SIZE: 8 1/2" H
- IMPRINT AREA AND METHOD: Silk-Screen: 3" W x 3" H Optional 4-Color Process: 3 3/4" W x 3" H (Must Specify On PO)
- SET UP CHARGE: Silk-Screen: \$40.00(G) per side. \$25.00(G) on re-orders. 4-Color Process: \$95.00(G), \$50.00(G) on re-orders.
- MULTI-COLOR IMPRINT: Translucent Colors: 4-Color Process: Add .79(G) per piece. (includes full color imprint up to maximum imprint size)
  White and Other Solid Colors: Not Available
- SECOND SIDE IMPRINT: Silk-Screen: Add .30(G) per piece.
- PACKAGING: Poly Bag. (Must be ordered in full carton quantities. Assorted colors must be ordered in full carton increments). \* Lids for White Bottles Packed Separately And Unassembled.
- PLEASE NOTE: Lids For White Bottles Packed Separately And Unassembled.