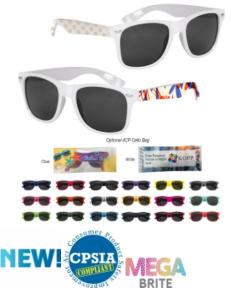

## Highlights

- Made Of ABS-PMMA Material
- UV400 Lenses Provide 100% UVA And UVB Protection
- Standard Pricing Includes 4-Color Process Imprint On Both Arms.

## Description

- COLORS AVAILABLE: Athletic Gold, Black, Bright Yellow, Coral, Gray, Kelly Green, Light Blue, Lime Green, Magenta, Maroon, Navy, Orange, Pink, Purple, Red, Royal Blue, Seafoam, Silver or White. Light Blue, Kelly Green and Orange Made From Recycled Materials.
- IMPRINT COLORS: 4-Color Process Wrap Imprint. Standard Pricing Includes Full Color Megabrite Imprint On Both Arms.
- IMPRINT AREA AND METHOD: 5 1/2" W x 1" H
- SET UP CHARGE: \$95.00(G), \$50.00(G) on re-orders.
- OPTIONAL: 4CP Cello Bag: Add \$50.00(G) set up charge plus .30(G) per piece. 4-color process on a white or clear cello bag. Must specify white or clear #4CPCELLO on PO. Choose from one of our stock designs or create your own custom design! 250 piece minimum. Production time for 4-Color Process Cello Bag is 5 to 7 days after proof approval.
- PACKAGING: Cello Bag.
- OPTIONAL GIFT BOX: <u>SGBA</u>: Add \$60.00(G) set up charge plus \$2.50(C) per piece. Price includes 4 color process on box and insertion of
  product into box.
- PLEASE NOTE: When using full-coverage artwork, darker base or background colors are recommended. Using lighter colors will result in the sunglass color showing through