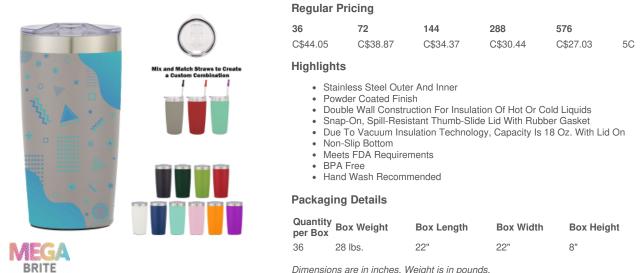

## #55753 20 Oz. Full Color Two-Tone Himalayan Tumbler

Dimensions are in inches. Weight is in pounds.

## Description

- COLORS AVAILABLE: Black, Red, Navy Blue, Lime Green, Orange, Dark Green, Gray, Pink, Purple, Teal or White, all with Silver Accent and Clear Translucent Lid.
- IMPRINT COLORS: 4-Color Process Wrap Imprint
- APPROXIMATE SIZE: 7" H
- IMPRINT AREA AND METHOD: 11" W x 5 3/4" H
- SET UP CHARGE: C\$127.30(G), C\$67.00(G) on re-orders.
- · PACKAGING: Poly Bag. (Must be ordered in full carton quantities. Assorted colors must be ordered in full carton increments).
- LIFESTYLE IMAGE: The #55753 20 Oz. Full Color Two-Tone Himalayan Tumbler is available in our lifestyle library Click here to see and share the lifestyle image of the #55753 20 Oz. Full Color Two-Tone Himalayan Tumbler.
- PLEASE NOTE: When using full-coverage artwork, darker base or background colors are recommended. Using lighter colors will result in the cup color showing through.