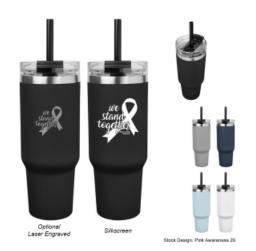

## **Highlights**

- Stainless Steel Outer And Inner
- · Powder Coated Finish
- Double Wall Construction For Insulation Of Hot Or Cold Liquids •
- Screw On, Spill-Resistant Lid with Straw Hole and 12" Straw .
- Keeps Drinks Cold Up To 24 Hours And Hot Up To 8 Hours
- Vacuum Insulated
- Meets FDA Requirements
- **BPA** Free •
- · Hand Wash Recommended

#### Description

NEW

- · COLORS AVAILABLE: Black, Gray, Light Blue, Navy or White.
- IMPRINT COLORS: Standard Silk-Screen Colors
- . APPROXIMATE SIZE: 10" H
- IMPRINT AREA AND METHOD: Silk-Screen: 3" W x 3" H Wraparound: (Not a 360 degree wrap) 9" W x 3" H (Silk-Screen Only) See General Information For Details On Wraparound Imprint. • Optional Laser Engraved: 1 ½" W x 3" H
  SET UP CHARGE: Silk-Screen: \$40.00(G) per side • Laser Engraved: \$45.00(G) per side • Re-orders: \$25.00(G)
- INDIVIDUAL PERSONALIZATION: Laser Engraved: Add \$100.00(G) set up charge plus \$4.00(G) per side, per piece in addition to Laser run charge. Set up charges also apply on re-orders.
- MULTI-COLOR IMPRINT: Not Available
- SECOND SIDE IMPRINT: Silk-Screen: Add .30(G) per piece. Laser Engraved: Add \$1.15(G) per piece.
- OPTIONAL LASER ENGRAVING: Add \$2.00(G) per piece. Laser Engraves Silver. No Oxidation.
- PACKAGING: Poly Bag. (Must be ordered in full carton quantities. Assorted colors must be ordered in full carton increments). •
- LIFESTYLE IMAGE: The #50077 40 Oz. Full Laser Naomi Intrepid Stainless Steel Tumbler is available in our lifestyle libraryClick here to see and share the lifestyle image of the #50077 - 40 Oz. Full Laser Naomi Intrepid Stainless Steel Tumbler.