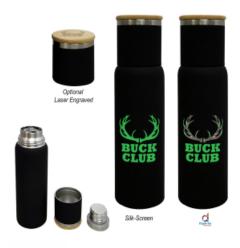

## Highlights

- Stainless Steel Outer And Inner
- Dual Lid
- Screw On, Spill-Resistant Inner Lid
- Double Wall Construction For Insulation Of Hot Or Cold Liquids
- Meets FDA Requirements
- BPA Free
- Hand Wash Recommended

#### Description

- COLORS AVAILABLE: Black.
- IMPRINT COLORS: Standard Silk-Screen Colors or 4-Color Process Imprint on One Side. Standard Pricing Includes One Color Imprint In One Location.
- APPROXIMATE SIZE: 10" H
- IMPRINT AREA AND METHOD: Silk-Screen: 2 ½" W x 5" H Vertical: 2 ½" W x 5" H Wraparound: (Not a 360 degree wrap) 6" W x 5" H (Silk-Screen Only) See General Information For Details On Wraparound Imprint. Optional Laser Engraved: 1 ½" W x 1 ½" H Optional 4-Color Process: 4" W x 5" H (Must Specify on PO)
- SET UP CHARGE: Silk-Screen: C\$53.60(G) per side.
  Laser Engraved: C\$60.30(G)
  Re-orders: C\$33.50(G)
  4-Color Process: C\$127.30(G), C\$67.00(G) on re-orders.
- INDIVIDUAL PERSONALIZATION: Laser Engraved: Lid: Add C\$134.03(G) set up charge plus C\$2.04(G) per piece in addition to Laser run charge
- MULTI-COLOR IMPRINT: 4-Color Process: Standard: Add C\$1.09(G) per piece. Large: Add C\$1.36(G) per piece. (includes full color imprint up to maximum imprint size)
- SECOND SIDE IMPRINT: Silk-Screen: Add C\$0.43(G) per piece.
- OPTIONAL LASER ENGRAVING: Lid: Add C\$1.57(G) per piece. Laser Engraves Silver. No Oxidation.
- PACKAGING: Poly Bag. (Must be ordered in full carton quantities. Assorted colors must be ordered in full carton increments).
- LIFESTYLE IMAGE: The #50013 22 Oz. Wellington Thermos is a <u>Click here</u> to see and share the lifestyle image of the #50013 22 Oz. Wellington Thermos.