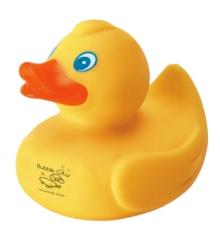

# #4060 Rubber Duck

## Highlights

• Floats On Water Or Can Be Used As A Stress Reliever

# Description

- COLORS AVAILABLE: Yellow.
  IMPRINT COLORS: Standard Pad-Print Colors
  APPROXIMATE SIZE: 3" W x 2 ¾" H
  IMPRINT AREA AND METHOD: 1 ¼" W x 3/8" H
  SET UP CHARGE: \$40.00(G), \$25.00(G) on re-orders.
  MULTI-COLOR IMPRINT: Not Available
  PACKAGING: Bulk