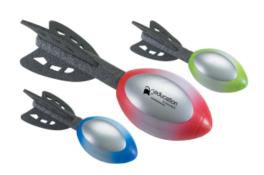

## Description

- COLORS AVAILABLE: Blue, Lime Green or Red.

  IMPRINT COLORS: Standard Pad-Print Colors

  APPROXIMATE SIZE: 6 ½" W x 2" H

  IMPRINT AREA AND METHOD: 1 ½" W x ¾" H

  SET UP CHARGE: \$40.00(G), \$25.00(G) on re-orders.