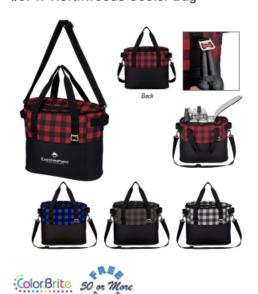

### **Highlights**

- Made Of 600D Polyester
- PEVA Lining
- Front Pocket
- · Zippered Insulated Main Compartment
- Detachable/Adjustable Shoulder Strap
- Web Carrying Handles
- Bottle Opener On Front
- Ring Attachment For Keys, Etc.
- Spot Clean/Air Dry

## Description

- COLORS AVAILABLE: Gray, Red, Royal Blue or White with Black.
- IMPRINT COLORS: Standard Silk-Screen or Transfer Colors
- APPROXIMATE SIZE: 15" W x 12 ½" H x 7" D
- IMPRINT AREA AND METHOD: Silk-Screen or Transfer: 9" W x 4" H Embroidered: 4" Diameter
- SET UP CHARGE: Silk-Screen or Transfer: C\$67.00(G) per color. C\$33.50(G) on re-orders.
- MULTI-COLOR IMPRINT: Transfer: Add C\$0.7(G) per extra color, per piece. \*4-Color Process: Total Set Up Charge: C\$268.03(G). One Color included in price, 3 additional colors at C\$0.7(G) per color, per piece. Set Up Charges also apply to re-orders. Additional production time required.
- EMBROIDERY INFORMATION: Price includes up to 7 thread colors and 5,000 stitches.
- THREAD COLORS: All standard Madeira thread colors. Add C\$0.5(G) per bag for Metallic Gold & Silver, per 1,000 stitches.
- TAPE CHARGE: C\$134.03(G) for all new orders. For designs exceeding 5,000 stitches, add C\$46.93(G) per each additional 1,000 stitches to the embroidery tape charge and C\$0.5(G) running charge for every additional 1,000 stitches to the price of the bag. Additional stitch charges also apply to all free tape orders.
- PACKAGING: Bulk
- OPTIONAL PATCHES: Visit patch page for pricing & information. Flex Patch OPATCH18
- LIFESTYLE IMAGE: The #3747 Northwoods Cooler Bag is available in our lifestyle library Click here to see and share the lifestyle image of the #3747 Northwoods Cooler Bag.