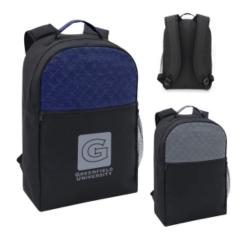

### Highlights

- Made Of Combo: 600D Polyester And Embossed Polycanvas
- · Adjustable Padded Shoulder Straps And Web Carrying Handle
- Side Mesh Pocket
- Zippered Main Compartment And Padded Back
- Front Zippered Pockets
- Spot Clean/Air Dry

# Description

- · COLORS AVAILABLE: Gray or Navy.
- IMPRINT COLORS: Standard Silk-Screen or Transfer Colors
- APPROXIMATE SIZE: 17 1/2" W x 15 1/2" H, 4 1/2" Bottom Gusset
- IMPRINT AREA AND METHOD: Silk-Screen or Transfer: 9" W x 6" H Embroidered: 4" Diameter
- SET UP CHARGE: Silk-Screen or Transfer: \$50.00(G) per color. \$25.00(G) on re-orders.
- INDIVIDUAL PERSONALIZATION: Initials Add \$5.00(G) per bag to the embroidered price. Names Add \$8.00(G) per bag to the embroidered price. Note Names and Initials not to exceed 1" height and not smaller than ½".
- MULTI-COLOR IMPRINT: Silk-Screen: Add .50(G) per extra color, per piece. (2 Color Maximum) Transfer: Add .50(G) per extra color, per piece. \*4-Color Process: Total Set Up Charge: \$200.00(G). One Color included in price, 3 additional colors at .50(G) per color, per piece. Set Up Charges also apply to re-orders. Production Time: 5-7 days after proof approval.
- EMBROIDERY INFORMATION: Price includes up to 7 thread colors and 5,000 stitches.
- THREAD COLORS: All standard Madeira thread colors. Add .35(G) per bag for Metallic Gold & Silver, per 1,000 stitches.
- TAPE CHARGE: \$100.00(G) for all new orders. For designs exceeding 5,000 stitches, add \$35.00(G) per each additional 1,000 stitches to the embroidery tape charge and .35(G) running charge for every additional 1,000 stitches to the price of the bag. Additional stitch charges also apply to all free tape orders.
- PACKAGING: Bulk
- OPTIONAL PATCHES: Visit patch page for pricing & information. Flex Patch <u>0PATCH18</u>
- LIFESTYLE IMAGE: The #35004 Diamond Backpack is available in our lifestyle library <u>Click here</u> to see and share the lifestyle image of the #35004 Diamond Backpack.