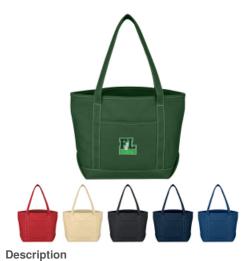

## #3250PAT Medium Cotton Canvas Yacht Tote Bag With Tackle Twill Patch

## Highlights

- Made Of 24 Oz. Cotton Canvas
- Outside Pocket
- 30" Handles
- Spot Clean/Air DryExcluded From EQP

## Packaging Details

Packaging details are not available for this product.

- COLORS AVAILABLE: Natural, Black, Royal Blue, Navy, Red or Forest Green.
- APPROXIMATE SIZE: 19" W x 13" H x 6 ½" D
- IMPRINT AREA AND METHOD: 0PATCH22 Small Tackle Twill Patch. Pricing includes custom shape 3" W 6" W. 2 Layer/2 Lines.
- SET UP CHARGE: Not applicable
- PACKAGING: Bulk
- LEAD TIME: Production time is 15-17 business days after proof approval.
- LIFESTYLE IMAGE: The #3250PAT is available in our Lifestyle Library. <u>Click here</u> to see and share the lifestyle image of the #3250PAT Medium Cotton Canvas Yacht Tote Bag With Tackle Twill.
- PLEASE NOTE: Tackle Twill Patches Are Recommended For Simple Art Designs. For More Intricate Designs, Please Inquire On Other Patch Options.