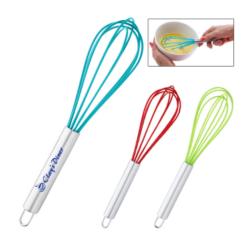

## Description

- COLORS AVAILABLE: Blue, Green or Red.
  IMPRINT COLORS: Standard Pad-Print Colors
  APPROXIMATE SIZE: 10" H
  IMPRINT AREA AND METHOD: 2" W x ½" H

- SET UP CHARGE: \$40.00(G), \$25.00(G) on re-orders.
   MULTI-COLOR IMPRINT: Not Available
   PACKAGING: Poly Bag

## Highlights

- Stainless Steel Handle With Rubber Whisk
  Meets FDA Requirements
  BPA Free
  Hand Wash Recommended