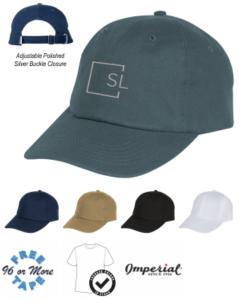

#### Highlights

- Garment Washed Cotton Twill Fabric
- 6 Panel, Unstructured Low-Sweep Profile
- Adjustable Polished Silver Buckle Closure
- Imperial Back Loop Label

## Description

- COLORS AVAILABLE: Black, Blue, Khaki, Navy or White.
- IMPRINT AREA AND METHOD: 4" W x 2 1/2" H
- EMBROIDERY INFORMATION: Price includes up to 7 thread colors and 7,000 stitches.
- THREAD COLORS: All standard Madeira thread colors. Add C\$0.5(G) per cap for Metallic Gold & Silver, per 1,000 stitches.
- TAPE CHARGE: C\$134.03(G) for all new orders. For designs exceeding 7,000 stitches, add C\$46.93(G) per each additional 1,000 stitches to the embroidery tape charge and C\$0.5(G) running charge for every additional 1,000 stitches to the price of the cap, for 3D Embroidery add C\$0.75(G). Additional stitch charges also apply to all free tape orders.
- OPTIONAL WOVEN PATCH INFORMATION: Visit patch page for pricing & information. Round: <u>OPATCH4</u> Square or Rectangle: <u>OPATCH5</u>
  PACKAGING: Bulk
- LEAD TIME: 10-12 business days
- LIFESTYLE IMAGE: The #15018 Imperial X210B The Original Cotton Buckle Cap is available in our lifestyle library<u>Click here</u> to see and share the lifestyle image of the #15018 Imperial X210B The Original Cotton Buckle Cap.