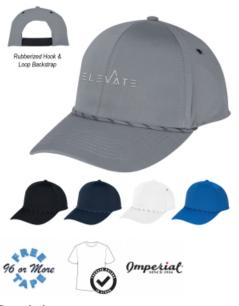

#### Highlights

- Performance Poly Fabric
- Structured Mid-Crown Profile
- Woven Rope Along Base Of Front Panel In Cap And Contrast Color •
- Metal Eyelets On Side And Back Panels •
- Rubberized Hook & Loop Backstrap

### Description

- COLORS AVAILABLE: Black, Gray, Navy, Royal Blue or White.
  IMPRINT AREA AND METHOD: 4" W x 2 ¼" H
- EMBROIDERY INFORMATION: Price includes up to 7 thread colors and 7,000 stitches.
- THREAD COLORS: All standard Madeira thread colors. Add C\$0.5(G) per cap for Metallic Gold & Silver, per 1,000 stitches. •
- TAPE CHARGE: C\$134.03(G) for all new orders. For designs exceeding 7,000 stitches, add C\$46.93(G) per each additional 1,000 stitches to the embroidery tape charge and C\$0.5(G) running charge for every additional 1,000 stitches to the price of the cap, for 3D Embroidery add C\$0.75(G). Additional stitch charges also apply to all free tape orders.
- OPTIONAL WOVEN PATCH INFORMATION: Visit patch page for pricing & information. Round: 0PATCH4 Square or Rectangle: 0PATCH5 • PACKAGING: Bulk
- LIFESTYLE IMAGE: The #15016 Imperial 6054 Habanero Performance Rope Cap is available in our lifestyle library. Click here to see and
- share the lifestyle image of the #15016 Imperial 6054 Habanero Performance Rope Cap.
- LEAD TIME: 10-12 business days