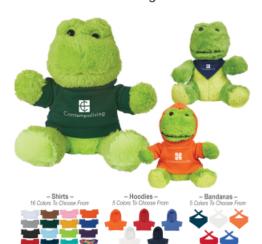

### Highlights

- · Customize With Shirt, Hoodie Or Bandana
- These Cute, Cuddly Animals Are A Great Way To Show Your Logo And Get Your Message Across

## Description

- COLORS AVAILABLE: Frog: Green. Shirt: Athletic Gold, Black, Brown, Forest Green, Heather Gray, Light Blue, Lime Green, Navy, Orange, Pink, Purple, Rainbow, Red, Royal Blue, Teal or White. Bandana or Hoodie: Navy, Orange, Red, Royal Blue or White. (Must Specify On PO)
- IMPRINT COLORS: Standard Silk-Screen or Transfer Colors
- APPROXIMATE SIZE: 6" Sitting
- IMPRINT AREA AND METHOD: Shirt: 2" W x 1" H Bandana: 1 ½" W x %" H Hoodie: 1 ¼" W x %" H (Must Specify On PO) Standard Accessory is Shirt. Optional Accessories are Bandana or Hoodie. Imprint on Standard Accessory Unless Otherwise Specified on Order.
- SET UP CHARGE: \$50.00(G) per color, per side. \$25.00(G) on re-orders.
- MULTI-COLOR IMPRINT: Transfer: Add .50(G) per extra color, per side, per piece. \*4 Color Process: Total Set Up Charge: \$200.00(G). One
  Color included in price, 3 additional colors at .50(G) per color, per side, per piece. Set Up Charges also apply to re-orders. Additional
  production time required.
- SECOND SIDE IMPRINT: Add .50(G) per color, per piece.
- PACKAGING: Bulk
- OPTIONAL GIFT BOX: See 1267P For Custom Full Color Packaging.
- PLEASE NOTE: Minimum accessory item is required. Accessories cannot be assorted within the same order.