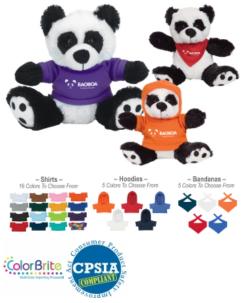

#### Highlights

- Customize With Shirt, Hoodie Or Bandana
- These Cute, Cuddly Animals Are A Great Way To Show Your Logo And Get Your Message Across

### Description

- COLORS AVAILABLE: Panda: White/Black. Shirt: Athletic Gold, Black, Brown, Forest Green, Heather Gray, Light Blue, Lime Green, Navy, Orange, Pink, Purple, Rainbow, Red, Royal Blue, Teal or White. Bandana or Hoodie: Navy, Orange, Red, Royal Blue or White. (Must Specify On PO)
- IMPRINT COLORS: Standard Silk-Screen or Transfer Colors
- APPROXIMATE SIZE: 6" Sitting
- IMPRINT AREA AND METHOD: Shirt: 2" W x 1" H Bandana: 1 ½" W x 5%" H Hoodie: 1 ¼" W x 5%" H (Must Specify On PO) Standard Accessory is Shirt. Optional Accessories are Bandana or Hoodie. Imprint on Standard Accessory Unless Otherwise Specified on Order.
- SET UP CHARGE: \$50.00(G) per color, per side. \$25.00(G) on re-orders.
  MULTI-COLOR IMPRINT: Transfer: Add .50(G) per extra color, per side, per piece. \*4 Color Process: Total Set Up Charge: \$200.00(G). One Color included in price, 3 additional colors at .50(G) per color, per side, per piece. Set Up Charges also apply to re-orders. Additional
- production time required.
  SECOND SIDE IMPRINT: Add .50(G) per color, per piece.
- PACKAGING: Bulk
- OPTIONAL GIFT BOX: See <u>1261P</u> For Custom Full Color Packaging.
- PLEASE NOTE: Minimum accessory item is required. Accessories cannot be assorted within the same order.