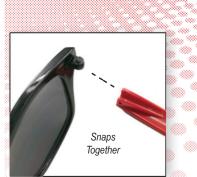

## #C8J MIX 'N MATCH SUNGLASSES

PICK YOUR FRAME COLOR

PICK YOUR TEMPLE COLOR

FIN

Made Of Polycarbonate Material

- UV400 Lenses Provide 100% UVA And UVB Protection
- Mix 'N Match Frame And Temple To Fit Your Branding
- EQP Does Not Apply to Custom Orders
- Random Samples Not Available, Contact Your Rep For Virtual Samples