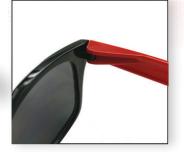

## #C8J MIX 'N MATCH SUNGLASSES

PICK YOUR FRAME COLOR

PICK YOUR TEMPLE COLOR

FIN

Made Of Polycarbonate Material

- UV400 Lenses Provide 100% UVA And UVB Protection
- Mix 'N Match Frame And Temple To Fit Your Branding
- EQP Does Not Apply to Custom Orders
- Random Samples Not Available, Contact Your Rep For Virtual Samples