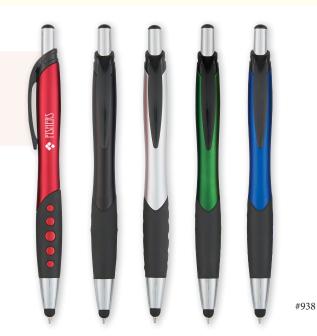

## **#938 DOTTED GRIP STYLUS PEN**

- Push Down To Use Pen And Retract To Use Stylus
- Plunger Action Rubber Grip For Writing Comfort And Control

| 250    | 500    | 1000   | 2500   | 5000   |    |
|--------|--------|--------|--------|--------|----|
| \$1.03 | \$0.90 | \$0.78 | \$0.68 | \$0.59 | 5C |