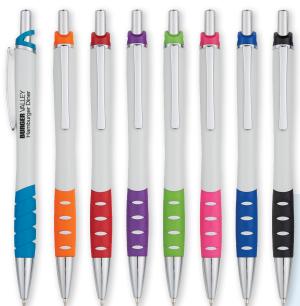

## **#826 WATSON PEN**

• Plunger Action • Rubber Grip For Writing Comfort And Control

| 250    | 500    | 1000   | 2500   | 5000   |    |
|--------|--------|--------|--------|--------|----|
| \$0.61 | \$0.53 | \$0.46 | \$0.40 | \$0.35 | 5C |