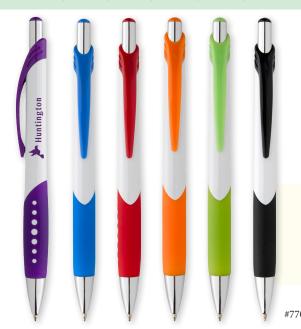

## **#770 DOTTED LINE PEN**

• Plunger Action • Rubber Grip For Writing Comfort And Control

| 250    | 500    | 1000   | 2500   | 5000   |    |
|--------|--------|--------|--------|--------|----|
| \$0.68 | \$0.59 | \$0.52 | \$0.45 | \$0.39 | 5C |