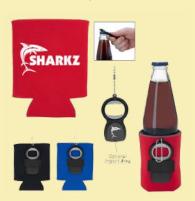

### **#36 KAN-TASTIC WITH BOTTLE OPENER**

- Made Of Laminated Open Cell Foam
- Folds Flat For Pocket Or Purse Storage
- Plastic Bottle/Can Opener With Bead Chain · Elastic Strap For Bottle Opener Storage
- COLORS AVAILABLE: Black, Royal Blue or Red, all with Black Bottle Opener.