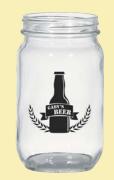

### #6020 - 16 OZ. CRAFT BEER GLASS

- 16 Oz. Glass Mason Jar
- Perfect For Breweries, Restaurants And More COLOR AVAILABLE: Clear.

As Low As **\$1.99**(C)