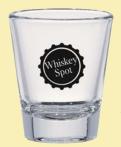

### #6017 ORIGINAL WHISKEY SHOOTER

- 1.75 Oz. Clear Shot Glass
- Made In The USA COLOR AVAILABLE: Clear.

As Low As **\$1.69**(C)