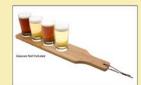

# As Low As \$4.99<sub>(C)</sub>

#2134 BAMBOO FLIGHT PADDLE

Shots Or Even Taster Desserts

COLOR AVAILABLE: Natural Wood.

(Not Included)

• Holds Up To Four 5 Oz. Craft Beer Taster Glasses

Perfect For Serving Cocktails, Beer Samplers,