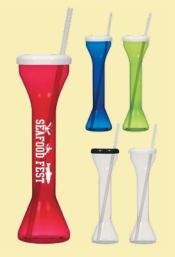

### #6001 - 18 OZ. YARD CUP WITH STRAW

- Made Of Shatterproof Food-Grade Plastic
- Snap-On Lid 15" Straw Top Rack Dishwasher Safe
- BPA Free 100% Recyclable Made In The USA COLORS AVAILABLE: Clear with White or Black Lid. Translucent: Blue, Lime Green or Red, all with White Lid.

## #6002 - 24 OZ. YARD CUP WITH STRAW

- Made Of Shatterproof Food-Grade Plastic
- Snap-On Lid 19" Straw Top Rack Dishwasher Safe
- BPA Free 100% Recyclable Made In The USA COLORS AVAILABLE: Clear with White or Black Lid. Translucent: Blue, Lime Green or Red, all with White Lid.