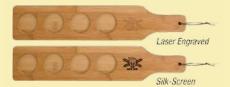

# As Low As \$4.99<sub>(C)</sub>

#2134 BAMBOO FLIGHT PADDLE

Shots Or Even Taster Desserts

COLOR AVAILABLE: Natural Wood.

(Not Included)

• Holds Up To Four 5 Oz. Craft Beer Taster Glasses

Perfect For Serving Cocktails, Beer Samplers,