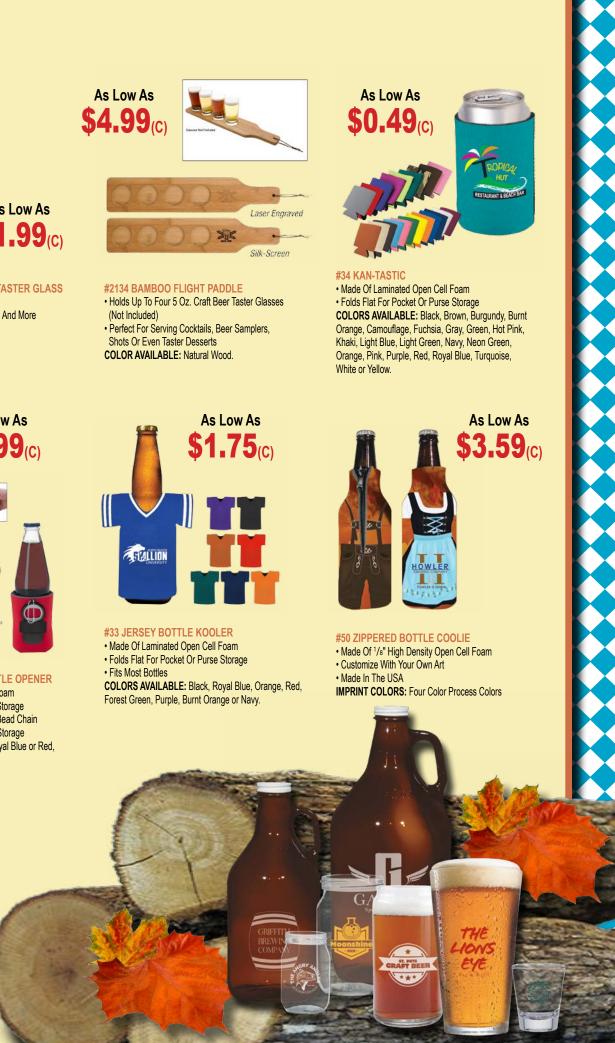

# As Low As \$4.99<sub>(C)</sub>

#2134 BAMBOO FLIGHT PADDLE

Shots Or Even Taster Desserts

COLOR AVAILABLE: Natural Wood.

(Not Included)

• Holds Up To Four 5 Oz. Craft Beer Taster Glasses

Perfect For Serving Cocktails, Beer Samplers,

- · Made Of Laminated Open Cell Foam
- · Folds Flat For Pocket Or Purse Storage

COLORS AVAILABLE: Black, Brown, Burgundy, Burnt Orange, Camouflage, Fuchsia, Gray, Green, Hot Pink, Khaki, Light Blue, Light Green, Navy, Neon Green, Orange, Pink, Purple, Red, Royal Blue, Turquoise, White or Yellow.

### **#36 KAN-TASTIC WITH BOTTLE OPENER**

- Made Of Laminated Open Cell Foam
- Folds Flat For Pocket Or Purse Storage
- Plastic Bottle/Can Opener With Bead Chain · Elastic Strap For Bottle Opener Storage
- COLORS AVAILABLE: Black, Royal Blue or Red, all with Black Bottle Opener.

### **#33 JERSEY BOTTLE KOOLER**

- Made Of Laminated Open Cell Foam
- Folds Flat For Pocket Or Purse Storage
- Fits Most Bottles

COLORS AVAILABLE: Black, Royal Blue, Orange, Red, Forest Green, Purple, Burnt Orange or Navy.

### **#50 ZIPPERED BOTTLE COOLIE**

- Made Of 1/8" High Density Open Cell Foam
- Customize With Your Own Art
- Made In The USA

**IMPRINT COLORS:** Four Color Process Colors