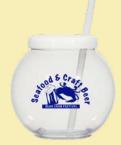

### #6004 - 20 OZ. FISH BOWL CUP WITH STRAW

- Made Of Shatterproof Food-Grade Plastic
- · Snap-On Lid · 6" Straw
- Top Rack Dishwasher Safe BPA Free
- 100% Recyclable Made In The USA COLOR AVAILABLE: Clear with White Lid.