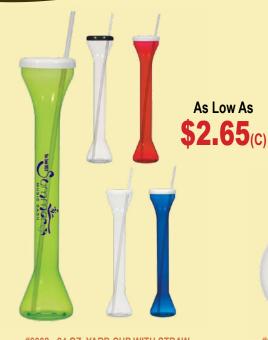

## #6002 - 24 OZ. YARD CUP WITH STRAW

- Made Of Shatterproof Food-Grade Plastic
- Snap-On Lid 19" Straw Top Rack Dishwasher Safe
- BPA Free 100% Recyclable Made In The USA COLORS AVAILABLE: Clear with White or Black Lid. Translucent: Blue, Lime Green or Red, all with White Lid.

www.hitpromo.net

As Low As \$2.65<sub>(C)</sub>