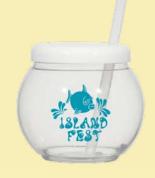

### #6004 - 20 OZ. FISH BOWL CUP WITH STRAW

- Made Of Shatterproof Food-Grade Plastic
- · Snap-On Lid · 6" Straw
- Top Rack Dishwasher Safe BPA Free
- 100% Recyclable Made In The USA COLOR AVAILABLE: Clear with White Lid.