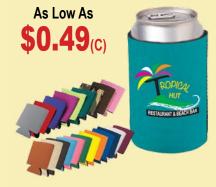

- · Made Of Laminated Open Cell Foam
- · Folds Flat For Pocket Or Purse Storage

COLORS AVAILABLE: Black, Brown, Burgundy, Burnt Orange, Camouflage, Fuchsia, Gray, Green, Hot Pink, Khaki, Light Blue, Light Green, Navy, Neon Green, Orange, Pink, Purple, Red, Royal Blue, Turquoise, White or Yellow.