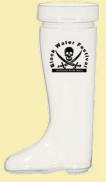

### #6003 - 30 OZ. GERMAN BOOT CUP

- Made Of Shatterproof Food-Grade Plastic
- Top Rack Dishwasher Safe BPA Free
- 100% Recyclable Made In The USA COLOR AVÁILABLE: Clear.

As Low As

As Low As \$3.99<sub>(C)</sub>