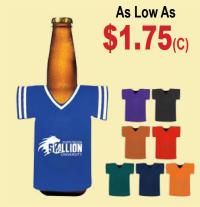

### **#33 JERSEY BOTTLE KOOLER**

- Made Of Laminated Open Cell Foam
- Folds Flat For Pocket Or Purse Storage
- Fits Most Bottles

COLORS AVAILABLE: Black, Royal Blue, Orange, Red, Forest Green, Purple, Burnt Orange or Navy.