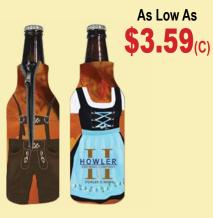

### **#50 ZIPPERED BOTTLE COOLIE**

- Made Of 1/8" High Density Open Cell Foam
- Customize With Your Own Art
- Made In The USA

**IMPRINT COLORS:** Four Color Process Colors