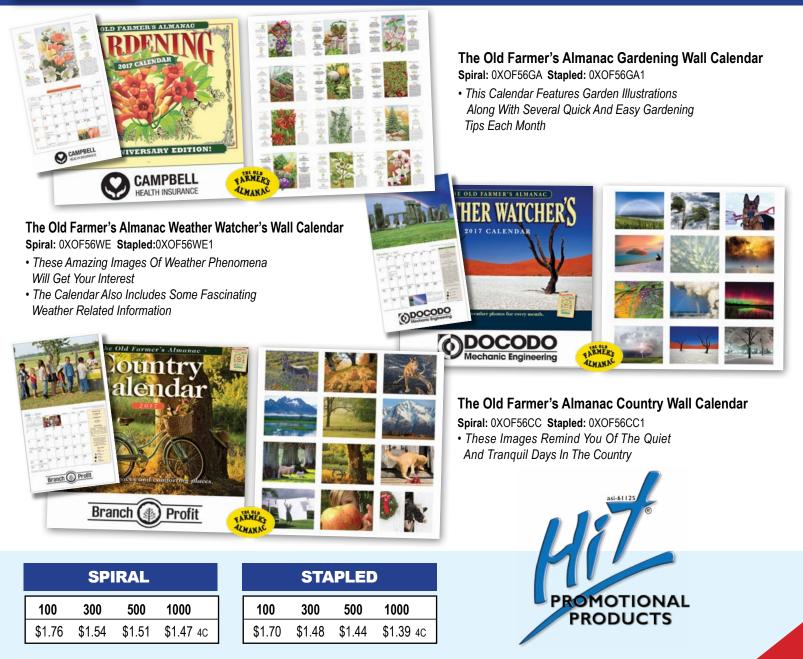

## American Agriculture Wall Calendar

Spiral: 0X205 Stapled: 0X2051

 Features Thirteen Images Of Rural Living Including Barns, Fields Of Crops And Animals

Your Customer Will Welcome The Charm, Wit And Useful Information That Comes With These Thoughtfully Designed Wall Calendars From The Archives Of The Old Farmer's Almanac.