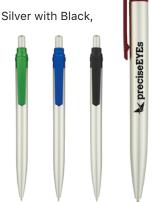

### #781 The Bloom Pen

Plunger Action

**COLORS AVAILABLE:** *Metallic:* Silver with Black, Blue, Green or Red Clip.

As low as **\$0.29**(c)

RUSH SERVICE At Standard Pricing