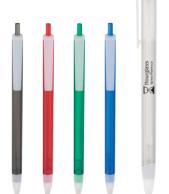

### **#785 Slim Click Translucent Pen**

• Plunger Action

**COLORS AVAILABLE:** Frosted:

Black, Blue, Clear, Green or Red, all with Frosted White Trim.

As low as **\$0.27**(c)

RUSH SERVICE At Standard Pricing