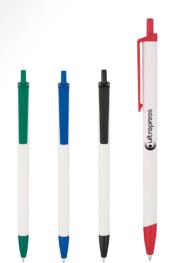

### #775 Slim Click Pen

• Plunger Action

**COLORS AVAILABLE:** White Barrel with Black, Blue, Green or Red Trim.

As low as **\$0.25**(c)

RUSH SERVICE