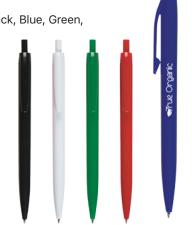

## #887 Glossy Pen

• Plunger Action

**COLORS AVAILABLE:** Black, Blue, Green, Red or White.

As low as **\$0.25**(c)

RUSH SERVICE At Standard Pricing