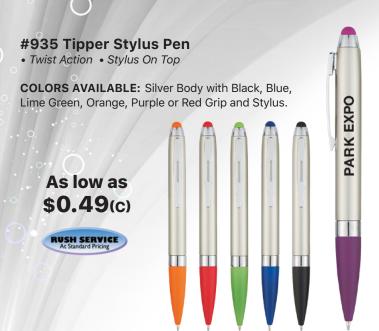

$0.29**(c)

RUSH SERVICE At Standard Pricing



### #731 Cheer Pen

• Push Down To Use Pen And Slide Up To Retract

• Rubber Grip For Writing Comfort And Control

# **COLORS AVAILABLE:**

*Translucent:* Blue, Green, Orange, Pink or Purple.

As low as **\$0.29**(c)

RUSH SERVICE At Standard Pricing



### #812 The Lucent Pen

- Plunger Action
- Rubber Grip For Writing Comfort And Control

**COLORS AVAILABLE:** *Translucent:* Black, Blue or Clear.

As low as **\$0.29**(c)

RUSH SERVICE
At Standard Pricing



# #774 Sleek Write Mido Pen • Plunger Action • Sleek Write Low Viscosity Ink • Rubber Grip For Writing Comfort And Control COLORS AVAILABLE: White with Black, Blue, Lime Green, Orange, Purple or Red Trim. As Iow as \$0.34(c) RUSH SERVICE At Sandard Pricing Sleek