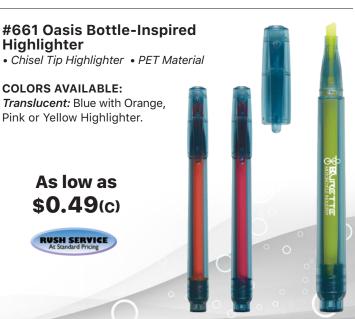

RUSH SERVICE At Standard Pricing



### #731 Cheer Pen

• Push Down To Use Pen And Slide Up To Retract

• Rubber Grip For Writing Comfort And Control

# **COLORS AVAILABLE:**

*Translucent:* Blue, Green, Orange, Pink or Purple.

As low as **\$0.29**(c)

RUSH SERVICE At Standard Pricing



### #812 The Lucent Pen

- Plunger Action
- Rubber Grip For Writing Comfort And Control

**COLORS AVAILABLE:** *Translucent:* Black, Blue or Clear.

As low as **\$0.29**(c)

RUSH SERVICE
At Standard Pricing



# #774 Sleek Write Mido Pen • Plunger Action • Sleek Write Low Viscosity Ink • Rubber Grip For Writing Comfort And Control COLORS AVAILABLE: White with Black, Blue, Lime Green, Orange, Purple or Red Trim. As Iow as \$0.34(c) RUSH SERVICE At Sandard Pricing Sleek