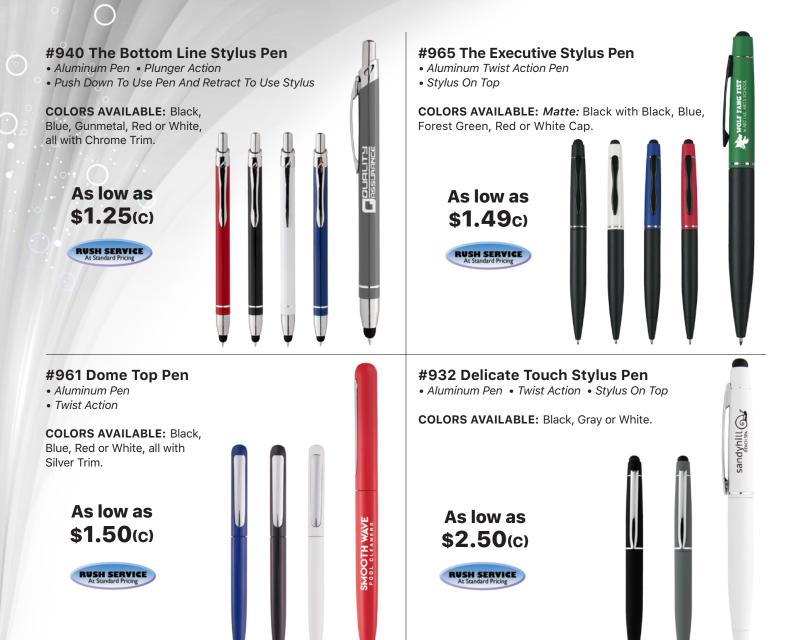

andard Pricing



### #731 Cheer Pen

• Push Down To Use Pen And Slide Up To Retract

• Rubber Grip For Writing Comfort And Control

# **COLORS AVAILABLE:**

*Translucent:* Blue, Green, Orange, Pink or Purple.

As low as **\$0.29**(c)

RUSH SERVICE At Standard Pricing



### #812 The Lucent Pen

- Plunger Action
- Rubber Grip For Writing Comfort And Control

**COLORS AVAILABLE:** *Translucent:* Black, Blue or Clear.

As low as **\$0.29**(c)

RUSH SERVICE
At Standard Pricing



# #774 Sleek Write Mido Pen • Plunger Action • Sleek Write Low Viscosity Ink • Rubber Grip For Writing Comfort And Control COLORS AVAILABLE: White with Black, Blue, Lime Green, Orange, Purple or Red Trim. As Iow as \$0.34(c) RUSH SERVICE At Sandard Pricing Sleek