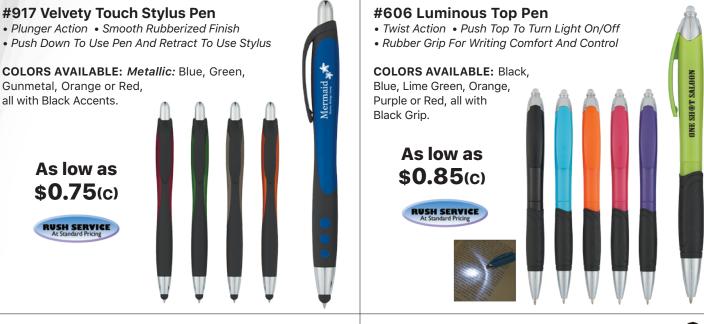

t Standard Pricing



### #731 Cheer Pen

• Push Down To Use Pen And Slide Up To Retract

• Rubber Grip For Writing Comfort And Control

# **COLORS AVAILABLE:**

*Translucent:* Blue, Green, Orange, Pink or Purple.

As low as **\$0.29**(c)

RUSH SERVICE At Standard Pricing



### #812 The Lucent Pen

- Plunger Action
- Rubber Grip For Writing Comfort And Control

**COLORS AVAILABLE:** *Translucent:* Black, Blue or Clear.

As low as **\$0.29**(c)

RUSH SERVICE
At Standard Pricing



# #774 Sleek Write Mido Pen • Plunger Action • Sleek Write Low Viscosity Ink • Rubber Grip For Writing Comfort And Control COLORS AVAILABLE: White with Black, Blue, Lime Green, Orange, Purple or Red Trim. As Iow as \$0.34(c) RUSH SERVICE At Sandard Pricing Sleek