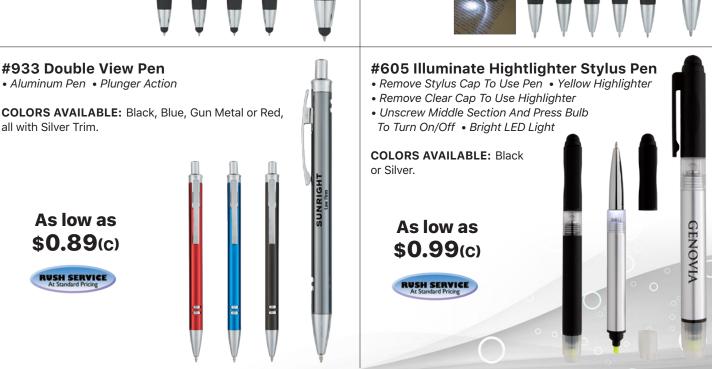

Standard Pricing



### #731 Cheer Pen

• Push Down To Use Pen And Slide Up To Retract

• Rubber Grip For Writing Comfort And Control

# **COLORS AVAILABLE:**

*Translucent:* Blue, Green, Orange, Pink or Purple.

As low as **\$0.29**(c)

RUSH SERVICE At Standard Pricing



### #812 The Lucent Pen

- Plunger Action
- Rubber Grip For Writing Comfort And Control

**COLORS AVAILABLE:** *Translucent:* Black, Blue or Clear.

As low as **\$0.29**(c)

RUSH SERVICE
At Standard Pricing



# #774 Sleek Write Mido Pen • Plunger Action • Sleek Write Low Viscosity Ink • Rubber Grip For Writing Comfort And Control COLORS AVAILABLE: White with Black, Blue, Lime Green, Orange, Purple or Red Trim. As Iow as \$0.34(c) RUSH SERVICE At Sandard Pricing Sleek