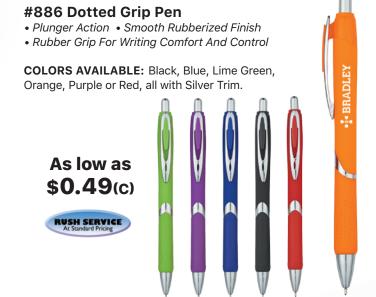

c)

RUSH SERVICE At Standard Pricing



### #731 Cheer Pen

• Push Down To Use Pen And Slide Up To Retract

• Rubber Grip For Writing Comfort And Control

# **COLORS AVAILABLE:**

*Translucent:* Blue, Green, Orange, Pink or Purple.

As low as **\$0.29**(c)

RUSH SERVICE At Standard Pricing



### #812 The Lucent Pen

- Plunger Action
- Rubber Grip For Writing Comfort And Control

**COLORS AVAILABLE:** *Translucent:* Black, Blue or Clear.

As low as **\$0.29**(c)

RUSH SERVICE
At Standard Pricing



# #774 Sleek Write Mido Pen • Plunger Action • Sleek Write Low Viscosity Ink • Rubber Grip For Writing Comfort And Control COLORS AVAILABLE: White with Black, Blue, Lime Green, Orange, Purple or Red Trim. As Iow as \$0.34(c) RUSH SERVICE At Sandard Pricing Sleek