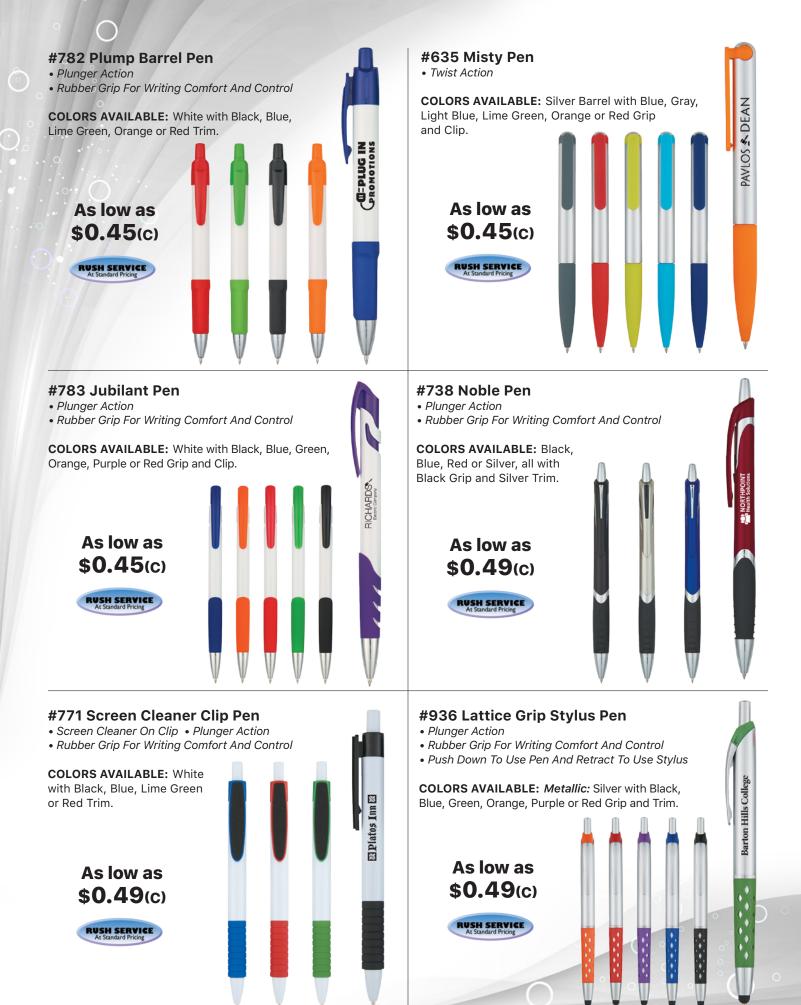

*\$0.29**(c)

RUSH SERVICE At Standard Pricing



### #731 Cheer Pen

• Push Down To Use Pen And Slide Up To Retract

• Rubber Grip For Writing Comfort And Control

# **COLORS AVAILABLE:**

*Translucent:* Blue, Green, Orange, Pink or Purple.

As low as **\$0.29**(c)

RUSH SERVICE At Standard Pricing



### #812 The Lucent Pen

- Plunger Action
- Rubber Grip For Writing Comfort And Control

**COLORS AVAILABLE:** *Translucent:* Black, Blue or Clear.

As low as **\$0.29**(c)

RUSH SERVICE
At Standard Pricing



# #774 Sleek Write Mido Pen • Plunger Action • Sleek Write Low Viscosity Ink • Rubber Grip For Writing Comfort And Control COLORS AVAILABLE: White with Black, Blue, Lime Green, Orange, Purple or Red Trim. As Iow as \$0.34(c) RUSH SERVICE At Sandard Pricing Sleek