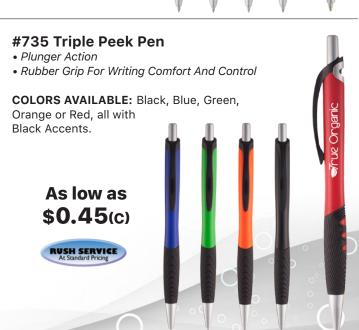

**\$0.29**(c)

RUSH SERVICE At Standard Pricing



### #731 Cheer Pen

• Push Down To Use Pen And Slide Up To Retract

• Rubber Grip For Writing Comfort And Control

# **COLORS AVAILABLE:**

*Translucent:* Blue, Green, Orange, Pink or Purple.

As low as **\$0.29**(c)

RUSH SERVICE At Standard Pricing



### #812 The Lucent Pen

- Plunger Action
- Rubber Grip For Writing Comfort And Control

**COLORS AVAILABLE:** *Translucent:* Black, Blue or Clear.

As low as **\$0.29**(c)

RUSH SERVICE
At Standard Pricing



# #774 Sleek Write Mido Pen • Plunger Action • Sleek Write Low Viscosity Ink • Rubber Grip For Writing Comfort And Control COLORS AVAILABLE: White with Black, Blue, Lime Green, Orange, Purple or Red Trim. As Iow as \$0.34(c) RUSH SERVICE At Sandard Pricing Sleek