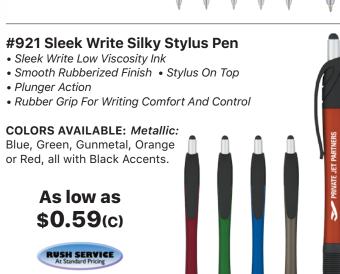

# #774 Sleek Write Mido Pen • Plunger Action • Sleek Write Low Viscosity Ink • Rubber Grip For Writing Comfort And Control COLORS AVAILABLE: White with Black, Blue, Lime Green, Orange, Purple or Red Trim. As Iow as \$0.34(c) RUSH SERVICE At Sandard Pricing Sleek