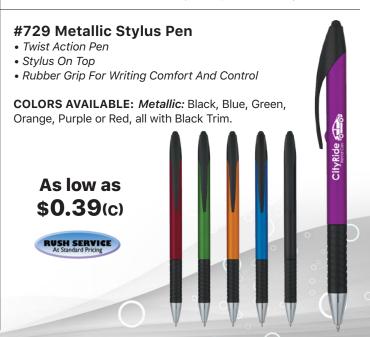

.

As low as **\$0.29**(c)

RUSH SERVICE At Standard Pricing



### #731 Cheer Pen

• Push Down To Use Pen And Slide Up To Retract

• Rubber Grip For Writing Comfort And Control

# **COLORS AVAILABLE:**

*Translucent:* Blue, Green, Orange, Pink or Purple.

As low as **\$0.29**(c)

RUSH SERVICE At Standard Pricing



### #812 The Lucent Pen

- Plunger Action
- Rubber Grip For Writing Comfort And Control

**COLORS AVAILABLE:** *Translucent:* Black, Blue or Clear.

As low as **\$0.29**(c)

RUSH SERVICE
At Standard Pricing



# #774 Sleek Write Mido Pen • Plunger Action • Sleek Write Low Viscosity Ink • Rubber Grip For Writing Comfort And Control COLORS AVAILABLE: White with Black, Blue, Lime Green, Orange, Purple or Red Trim. As Iow as \$0.34(c) RUSH SERVICE At Sandard Pricing Sleek