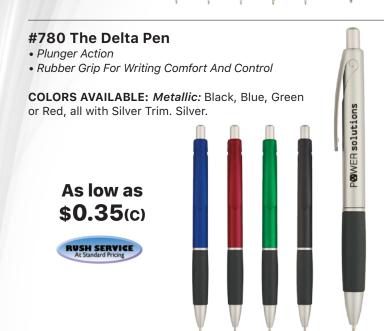

d Clip.

As low as **\$0.29**(c)

RUSH SERVICE At Standard Pricing



### #731 Cheer Pen

• Push Down To Use Pen And Slide Up To Retract

• Rubber Grip For Writing Comfort And Control

# **COLORS AVAILABLE:**

*Translucent:* Blue, Green, Orange, Pink or Purple.

As low as **\$0.29**(c)

RUSH SERVICE At Standard Pricing



### #812 The Lucent Pen

- Plunger Action
- Rubber Grip For Writing Comfort And Control

**COLORS AVAILABLE:** *Translucent:* Black, Blue or Clear.

As low as **\$0.29**(c)

RUSH SERVICE
At Standard Pricing



# #774 Sleek Write Mido Pen • Plunger Action • Sleek Write Low Viscosity Ink • Rubber Grip For Writing Comfort And Control COLORS AVAILABLE: White with Black, Blue, Lime Green, Orange, Purple or Red Trim. As Iow as \$0.34(c) RUSH SERVICE At Sandard Pricing Sleek