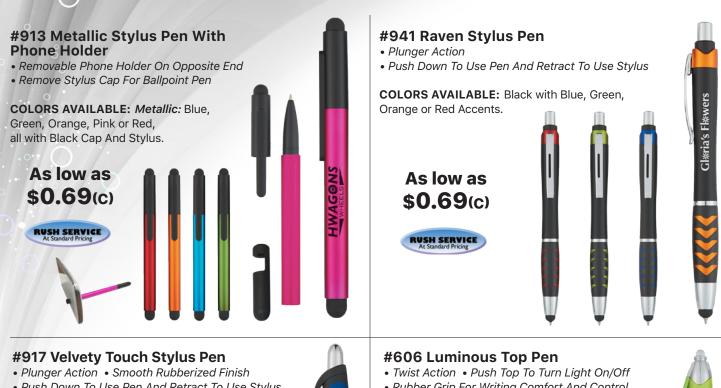

At Standard Pricing



### #731 Cheer Pen

• Push Down To Use Pen And Slide Up To Retract

• Rubber Grip For Writing Comfort And Control

# **COLORS AVAILABLE:**

*Translucent:* Blue, Green, Orange, Pink or Purple.

As low as **\$0.29**(c)

RUSH SERVICE At Standard Pricing



### #812 The Lucent Pen

- Plunger Action
- Rubber Grip For Writing Comfort And Control

**COLORS AVAILABLE:** *Translucent:* Black, Blue or Clear.

As low as **\$0.29**(c)

RUSH SERVICE
At Standard Pricing



# #774 Sleek Write Mido Pen • Plunger Action • Sleek Write Low Viscosity Ink • Rubber Grip For Writing Comfort And Control COLORS AVAILABLE: White with Black, Blue, Lime Green, Orange, Purple or Red Trim. As Iow as \$0.34(c) RUSH SERVICE At Sandard Pricing Sleek