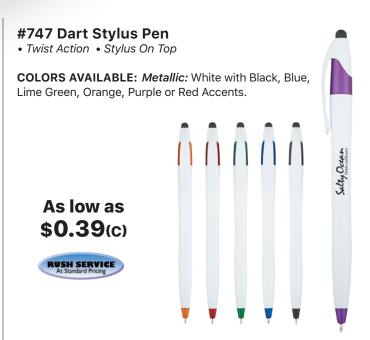

s low as **\$0.29**(c)

RUSH SERVICE At Standard Pricing



### #731 Cheer Pen

• Push Down To Use Pen And Slide Up To Retract

• Rubber Grip For Writing Comfort And Control

# **COLORS AVAILABLE:**

*Translucent:* Blue, Green, Orange, Pink or Purple.

As low as **\$0.29**(c)

RUSH SERVICE At Standard Pricing



### #812 The Lucent Pen

- Plunger Action
- Rubber Grip For Writing Comfort And Control

**COLORS AVAILABLE:** *Translucent:* Black, Blue or Clear.

As low as **\$0.29**(c)

RUSH SERVICE
At Standard Pricing



# #774 Sleek Write Mido Pen • Plunger Action • Sleek Write Low Viscosity Ink • Rubber Grip For Writing Comfort And Control COLORS AVAILABLE: White with Black, Blue, Lime Green, Orange, Purple or Red Trim. As Iow as \$0.34(c) RUSH SERVICE At Sandard Pricing Sleek