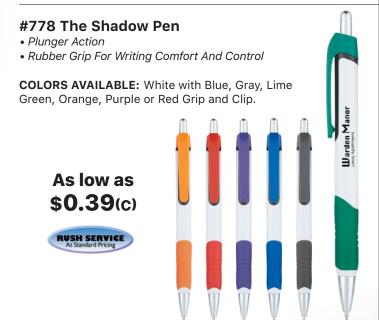

ip.

As low as **\$0.29**(c)

RUSH SERVICE At Standard Pricing



### #731 Cheer Pen

• Push Down To Use Pen And Slide Up To Retract

• Rubber Grip For Writing Comfort And Control

# **COLORS AVAILABLE:**

*Translucent:* Blue, Green, Orange, Pink or Purple.

As low as **\$0.29**(c)

RUSH SERVICE At Standard Pricing



### #812 The Lucent Pen

- Plunger Action
- Rubber Grip For Writing Comfort And Control

**COLORS AVAILABLE:** *Translucent:* Black, Blue or Clear.

As low as **\$0.29**(c)

RUSH SERVICE
At Standard Pricing



# #774 Sleek Write Mido Pen • Plunger Action • Sleek Write Low Viscosity Ink • Rubber Grip For Writing Comfort And Control COLORS AVAILABLE: White with Black, Blue, Lime Green, Orange, Purple or Red Trim. As Iow as \$0.34(c) RUSH SERVICE At Sandard Pricing Sleek