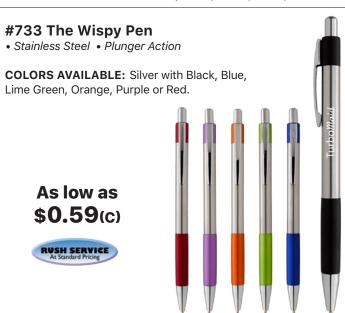

ERVICE At Standard Pricing



### #731 Cheer Pen

• Push Down To Use Pen And Slide Up To Retract

• Rubber Grip For Writing Comfort And Control

# **COLORS AVAILABLE:**

*Translucent:* Blue, Green, Orange, Pink or Purple.

As low as **\$0.29**(c)

RUSH SERVICE At Standard Pricing



### #812 The Lucent Pen

- Plunger Action
- Rubber Grip For Writing Comfort And Control

**COLORS AVAILABLE:** *Translucent:* Black, Blue or Clear.

As low as **\$0.29**(c)

RUSH SERVICE
At Standard Pricing



# #774 Sleek Write Mido Pen • Plunger Action • Sleek Write Low Viscosity Ink • Rubber Grip For Writing Comfort And Control COLORS AVAILABLE: White with Black, Blue, Lime Green, Orange, Purple or Red Trim. As Iow as \$0.34(c) RUSH SERVICE At Sandard Pricing Sleek