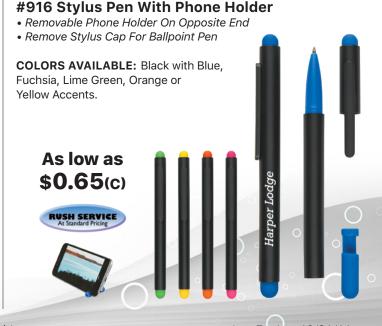

CE At Standard Pricing



### #731 Cheer Pen

• Push Down To Use Pen And Slide Up To Retract

• Rubber Grip For Writing Comfort And Control

# **COLORS AVAILABLE:**

*Translucent:* Blue, Green, Orange, Pink or Purple.

As low as **\$0.29**(c)

RUSH SERVICE At Standard Pricing



### #812 The Lucent Pen

- Plunger Action
- Rubber Grip For Writing Comfort And Control

**COLORS AVAILABLE:** *Translucent:* Black, Blue or Clear.

As low as **\$0.29**(c)

RUSH SERVICE
At Standard Pricing



# #774 Sleek Write Mido Pen • Plunger Action • Sleek Write Low Viscosity Ink • Rubber Grip For Writing Comfort And Control COLORS AVAILABLE: White with Black, Blue, Lime Green, Orange, Purple or Red Trim. As Iow as \$0.34(c) RUSH SERVICE At Sandard Pricing Sleek