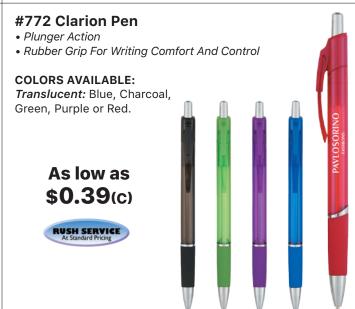

Clip.

As low as **\$0.29**(c)

RUSH SERVICE At Standard Pricing



### #731 Cheer Pen

• Push Down To Use Pen And Slide Up To Retract

• Rubber Grip For Writing Comfort And Control

# **COLORS AVAILABLE:**

*Translucent:* Blue, Green, Orange, Pink or Purple.

As low as **\$0.29**(c)

RUSH SERVICE At Standard Pricing



### #812 The Lucent Pen

- Plunger Action
- Rubber Grip For Writing Comfort And Control

**COLORS AVAILABLE:** *Translucent:* Black, Blue or Clear.

As low as **\$0.29**(c)

RUSH SERVICE
At Standard Pricing



# #774 Sleek Write Mido Pen • Plunger Action • Sleek Write Low Viscosity Ink • Rubber Grip For Writing Comfort And Control COLORS AVAILABLE: White with Black, Blue, Lime Green, Orange, Purple or Red Trim. As Iow as \$0.34(c) RUSH SERVICE At Sandard Pricing Sleek