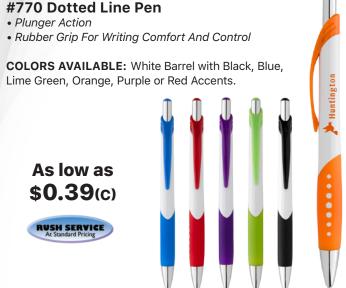

low as **\$0.29**(c)

RUSH SERVICE At Standard Pricing



### #731 Cheer Pen

• Push Down To Use Pen And Slide Up To Retract

• Rubber Grip For Writing Comfort And Control

# **COLORS AVAILABLE:**

*Translucent:* Blue, Green, Orange, Pink or Purple.

As low as **\$0.29**(c)

RUSH SERVICE At Standard Pricing



### #812 The Lucent Pen

- Plunger Action
- Rubber Grip For Writing Comfort And Control

**COLORS AVAILABLE:** *Translucent:* Black, Blue or Clear.

As low as **\$0.29**(c)

RUSH SERVICE
At Standard Pricing



# #774 Sleek Write Mido Pen • Plunger Action • Sleek Write Low Viscosity Ink • Rubber Grip For Writing Comfort And Control COLORS AVAILABLE: White with Black, Blue, Lime Green, Orange, Purple or Red Trim. As Iow as \$0.34(c) RUSH SERVICE At Sandard Pricing Sleek