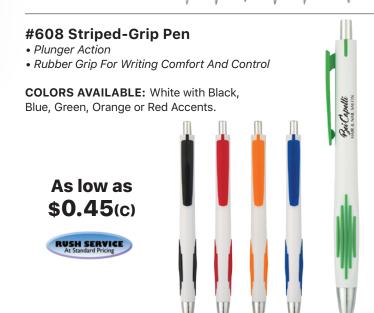

as **\$0.29**(c)

RUSH SERVICE At Standard Pricing



### #731 Cheer Pen

• Push Down To Use Pen And Slide Up To Retract

• Rubber Grip For Writing Comfort And Control

# **COLORS AVAILABLE:**

*Translucent:* Blue, Green, Orange, Pink or Purple.

As low as **\$0.29**(c)

RUSH SERVICE At Standard Pricing



### #812 The Lucent Pen

- Plunger Action
- Rubber Grip For Writing Comfort And Control

**COLORS AVAILABLE:** *Translucent:* Black, Blue or Clear.

As low as **\$0.29**(c)

RUSH SERVICE
At Standard Pricing



# #774 Sleek Write Mido Pen • Plunger Action • Sleek Write Low Viscosity Ink • Rubber Grip For Writing Comfort And Control COLORS AVAILABLE: White with Black, Blue, Lime Green, Orange, Purple or Red Trim. As Iow as \$0.34(c) RUSH SERVICE At Sandard Pricing Sleek