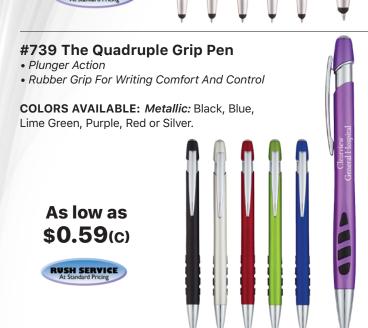

SERVICE At Standard Pricing



### #731 Cheer Pen

• Push Down To Use Pen And Slide Up To Retract

• Rubber Grip For Writing Comfort And Control

# **COLORS AVAILABLE:**

*Translucent:* Blue, Green, Orange, Pink or Purple.

As low as **\$0.29**(c)

RUSH SERVICE At Standard Pricing



### #812 The Lucent Pen

- Plunger Action
- Rubber Grip For Writing Comfort And Control

**COLORS AVAILABLE:** *Translucent:* Black, Blue or Clear.

As low as **\$0.29**(c)

RUSH SERVICE
At Standard Pricing



# #774 Sleek Write Mido Pen • Plunger Action • Sleek Write Low Viscosity Ink • Rubber Grip For Writing Comfort And Control COLORS AVAILABLE: White with Black, Blue, Lime Green, Orange, Purple or Red Trim. As Iow as \$0.34(c) RUSH SERVICE At Sandard Pricing Sleek