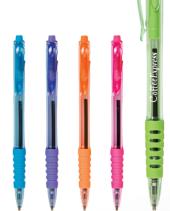

### #731 Cheer Pen

• Push Down To Use Pen And Slide Up To Retract

• Rubber Grip For Writing Comfort And Control

# **COLORS AVAILABLE:**

*Translucent:* Blue, Green, Orange, Pink or Purple.

As low as **\$0.29**(c)

RUSH SERVICE At Standard Pricing