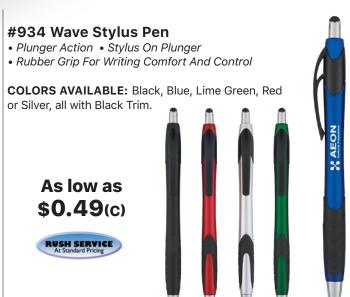

.29**(c)

RUSH SERVICE At Standard Pricing



### #731 Cheer Pen

• Push Down To Use Pen And Slide Up To Retract

• Rubber Grip For Writing Comfort And Control

# **COLORS AVAILABLE:**

*Translucent:* Blue, Green, Orange, Pink or Purple.

As low as **\$0.29**(c)

RUSH SERVICE At Standard Pricing



### #812 The Lucent Pen

- Plunger Action
- Rubber Grip For Writing Comfort And Control

**COLORS AVAILABLE:** *Translucent:* Black, Blue or Clear.

As low as **\$0.29**(c)

RUSH SERVICE
At Standard Pricing



# #774 Sleek Write Mido Pen • Plunger Action • Sleek Write Low Viscosity Ink • Rubber Grip For Writing Comfort And Control COLORS AVAILABLE: White with Black, Blue, Lime Green, Orange, Purple or Red Trim. As Iow as \$0.34(c) RUSH SERVICE At Sandard Pricing Sleek