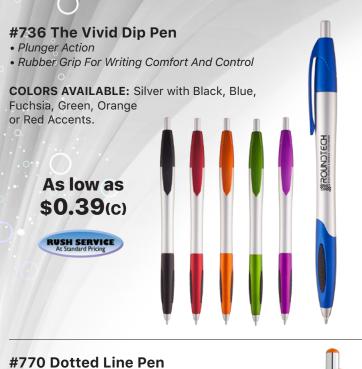

As low as **\$0.29**(c)

RUSH SERVICE At Standard Pricing



### #731 Cheer Pen

• Push Down To Use Pen And Slide Up To Retract

• Rubber Grip For Writing Comfort And Control

# **COLORS AVAILABLE:**

*Translucent:* Blue, Green, Orange, Pink or Purple.

As low as **\$0.29**(c)

RUSH SERVICE At Standard Pricing



### #812 The Lucent Pen

- Plunger Action
- Rubber Grip For Writing Comfort And Control

**COLORS AVAILABLE:** *Translucent:* Black, Blue or Clear.

As low as **\$0.29**(c)

RUSH SERVICE
At Standard Pricing



# #774 Sleek Write Mido Pen • Plunger Action • Sleek Write Low Viscosity Ink • Rubber Grip For Writing Comfort And Control COLORS AVAILABLE: White with Black, Blue, Lime Green, Orange, Purple or Red Trim. As Iow as \$0.34(c) RUSH SERVICE At Sandard Pricing Sleek