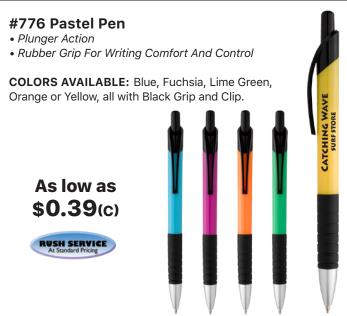

w as **\$0.29**(c)

RUSH SERVICE At Standard Pricing



### #731 Cheer Pen

• Push Down To Use Pen And Slide Up To Retract

• Rubber Grip For Writing Comfort And Control

# **COLORS AVAILABLE:**

*Translucent:* Blue, Green, Orange, Pink or Purple.

As low as **\$0.29**(c)

RUSH SERVICE At Standard Pricing



### #812 The Lucent Pen

- Plunger Action
- Rubber Grip For Writing Comfort And Control

**COLORS AVAILABLE:** *Translucent:* Black, Blue or Clear.

As low as **\$0.29**(c)

RUSH SERVICE
At Standard Pricing



# #774 Sleek Write Mido Pen • Plunger Action • Sleek Write Low Viscosity Ink • Rubber Grip For Writing Comfort And Control COLORS AVAILABLE: White with Black, Blue, Lime Green, Orange, Purple or Red Trim. As Iow as \$0.34(c) RUSH SERVICE At Sandard Pricing Sleek