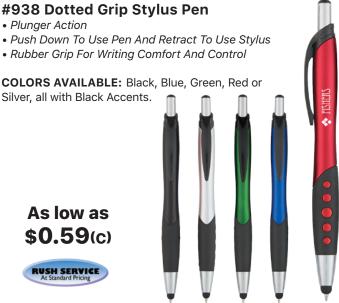

SH SERVICE At Standard Pricing



### #731 Cheer Pen

• Push Down To Use Pen And Slide Up To Retract

• Rubber Grip For Writing Comfort And Control

# **COLORS AVAILABLE:**

*Translucent:* Blue, Green, Orange, Pink or Purple.

As low as **\$0.29**(c)

RUSH SERVICE At Standard Pricing



### #812 The Lucent Pen

- Plunger Action
- Rubber Grip For Writing Comfort And Control

**COLORS AVAILABLE:** *Translucent:* Black, Blue or Clear.

As low as **\$0.29**(c)

RUSH SERVICE
At Standard Pricing



# #774 Sleek Write Mido Pen • Plunger Action • Sleek Write Low Viscosity Ink • Rubber Grip For Writing Comfort And Control COLORS AVAILABLE: White with Black, Blue, Lime Green, Orange, Purple or Red Trim. As Iow as \$0.34(c) RUSH SERVICE At Sandard Pricing Sleek