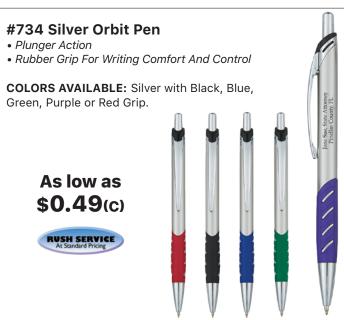

*(c)

RUSH SERVICE At Standard Pricing



### #731 Cheer Pen

• Push Down To Use Pen And Slide Up To Retract

• Rubber Grip For Writing Comfort And Control

# **COLORS AVAILABLE:**

*Translucent:* Blue, Green, Orange, Pink or Purple.

As low as **\$0.29**(c)

RUSH SERVICE At Standard Pricing



### #812 The Lucent Pen

- Plunger Action
- Rubber Grip For Writing Comfort And Control

**COLORS AVAILABLE:** *Translucent:* Black, Blue or Clear.

As low as **\$0.29**(c)

RUSH SERVICE
At Standard Pricing



# #774 Sleek Write Mido Pen • Plunger Action • Sleek Write Low Viscosity Ink • Rubber Grip For Writing Comfort And Control COLORS AVAILABLE: White with Black, Blue, Lime Green, Orange, Purple or Red Trim. As Iow as \$0.34(c) RUSH SERVICE At Sandard Pricing Sleek