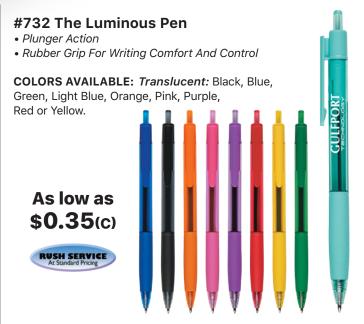

Red Clip.

As low as **\$0.29**(c)

RUSH SERVICE At Standard Pricing



### #731 Cheer Pen

• Push Down To Use Pen And Slide Up To Retract

• Rubber Grip For Writing Comfort And Control

# **COLORS AVAILABLE:**

*Translucent:* Blue, Green, Orange, Pink or Purple.

As low as **\$0.29**(c)

RUSH SERVICE At Standard Pricing



### #812 The Lucent Pen

- Plunger Action
- Rubber Grip For Writing Comfort And Control

**COLORS AVAILABLE:** *Translucent:* Black, Blue or Clear.

As low as **\$0.29**(c)

RUSH SERVICE
At Standard Pricing



# #774 Sleek Write Mido Pen • Plunger Action • Sleek Write Low Viscosity Ink • Rubber Grip For Writing Comfort And Control COLORS AVAILABLE: White with Black, Blue, Lime Green, Orange, Purple or Red Trim. As Iow as \$0.34(c) RUSH SERVICE At Sandard Pricing Sleek