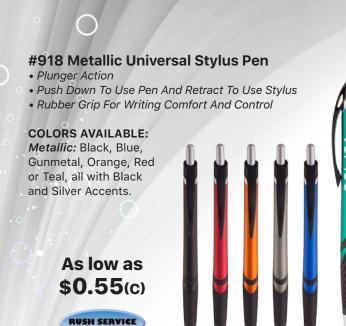

RUSH SERVICE At Standard Pricing



### #731 Cheer Pen

• Push Down To Use Pen And Slide Up To Retract

• Rubber Grip For Writing Comfort And Control

# **COLORS AVAILABLE:**

*Translucent:* Blue, Green, Orange, Pink or Purple.

As low as **\$0.29**(c)

RUSH SERVICE At Standard Pricing



### #812 The Lucent Pen

- Plunger Action
- Rubber Grip For Writing Comfort And Control

**COLORS AVAILABLE:** *Translucent:* Black, Blue or Clear.

As low as **\$0.29**(c)

RUSH SERVICE
At Standard Pricing



# #774 Sleek Write Mido Pen • Plunger Action • Sleek Write Low Viscosity Ink • Rubber Grip For Writing Comfort And Control COLORS AVAILABLE: White with Black, Blue, Lime Green, Orange, Purple or Red Trim. As Iow as \$0.34(c) RUSH SERVICE At Sandard Pricing Sleek