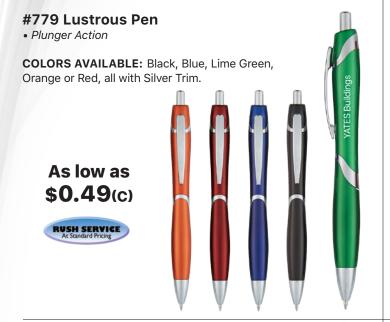

9**(c)

RUSH SERVICE At Standard Pricing



### #731 Cheer Pen

• Push Down To Use Pen And Slide Up To Retract

• Rubber Grip For Writing Comfort And Control

# **COLORS AVAILABLE:**

*Translucent:* Blue, Green, Orange, Pink or Purple.

As low as **\$0.29**(c)

RUSH SERVICE At Standard Pricing



### #812 The Lucent Pen

- Plunger Action
- Rubber Grip For Writing Comfort And Control

**COLORS AVAILABLE:** *Translucent:* Black, Blue or Clear.

As low as **\$0.29**(c)

RUSH SERVICE
At Standard Pricing



# #774 Sleek Write Mido Pen • Plunger Action • Sleek Write Low Viscosity Ink • Rubber Grip For Writing Comfort And Control COLORS AVAILABLE: White with Black, Blue, Lime Green, Orange, Purple or Red Trim. As Iow as \$0.34(c) RUSH SERVICE At Sandard Pricing Sleek