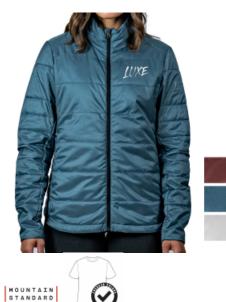

# #MSW1001 Mountain Standard Destination Primaloft Jacket

## Highlights

• 100% Recycled Nylon & 20D x 20D Mini Ripstop Material

1C

- 60 Gram Primaloft® Eco Gold Insulation
- Fleece Lined Hand Pockets
- Split Side Snap Hem
- Premium YKK Zipper

#### Description

- COLORS AVAILABLE: Mallard Blue, Oxblood Red or Storm Cloud.
- IMPRINT: Price Includes 1-Color/1-Location Heat Transfer or Embroidery Up To 7 Thread Colors and 5,000 stitches.
- IMPRINT COLORS: Standard Transfer Colors
- IMPRINT AREA AND METHOD: Left chest: 3" W x 3" H Right sleeve: 3" W x 3" H Please Note: Imprint not available on left sleeve due to Mt. Standard logo placement.
- SIZES: XS-XL
- MULTI-COLOR IMPRINT: Transfer: Add .50(G) per extra color, per side, per piece. \*4 Color Process: Total Set Up Charge: \$200.00(G). One Color included in price, 3 additional colors at .50(G) per color, per side, per piece. Set Up Charges also apply to re-orders. Additional production time required.
- THREAD COLORS: All standard Madeira thread colors. Add .35(G) per shirt for Metallic Gold & Silver, per 1,000 stitches.
- TAPE CHARGE: \$100.00(G) for all new orders. For designs exceeding 5,000 stitches, add \$35.00(G) per each additional 1,000 stitches to the embroidery tape charge and .35(G) running charge for every additional 1,000 stitches to the price of the jacket. Additional stitch charges also apply to all free tape orders.
- CARE INSTRUCTIONS: Machine wash warm, inside out, with like colors. Only non-chlorine bleach. Tumble dry medium. Do not iron. Do not dry clean.
- PACKAGING: Bulk. To Individually Poly Bag, add .40(G) per jacket
- OPTIONAL PATCHES: Visit patch page for pricing & information. Flex Patch 0PATCH18
- LIFESTYLE IMAGE: The #MSW1001 Mountain Standard Destination Primaloft Jacket is available in our lifestyle library <u>Click here</u> to see and share the lifestyle image of the #MSW1001 Mountain Standard Destination Primaloft Jacket.
- PLEASE NOTÉ: Apparel pricing changes weekly. Please check for current pricing before submitting your order. There is a 15% restocking fee (plus freight) for all cancelled orders that have not reached production. Orders that have entered production cannot be cancelled.