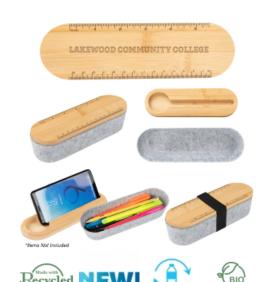

# #55238 RPET Pencil Box

## **Highlights**

- Made Of RPET Felt And Bamboo
- Holds Pens, Pencils, Scissors, Erasers And Other Essentials
- Lid Of Pencil Box Features Inch and Centimeter Ruler Markings
- Elastic Band To Keep Lid On
- Inside Of Pencil Box Features Phone Stand
- Phone Stand Holds A Variety Of Phone Sizes For Easy Viewing
- Recycled Polyester (rPET) is Obtained By Melting Down Existing Plastic Bottles And Other Material Sources To Create New Polyester Fiber
  RPET Felt Is Made From Post Consumer Recycled Materials

## Description

- COLORS AVAILABLE: Natural With Gray.
- IMPRINT COLORS: Laser Engraves Tone-On-Tone. No Oxidation.
   APPROXIMATE SIZE: 7 ¾" W X 2 ½" H X 2" D
- IMPRINT AREA AND METHOD: 5 ½" W x 1 ¼" H
- SET UP CHARGE: \$45.00(G), \$25.00(G) on re-orders.
- INDIVIDUAL PERSONALIZATION: Add \$100.00(G) set up charge plus .75(G) per piece. Set up charges also apply on re-orders.
- PACKAGING: Bulk
- LIFESTYLE IMAGE: The #55238 RPET Pencil Box is available in our lifestyle library. Click here to see and share the lifestyle image of the #55238 - RPET Pencil Box.
- PLEASE NOTE: Bamboo products are prone to color variances and will vary between dye lots. Color variances are to be expected as no two bamboo products will be the exact same shade even within the same dye lot. Laser appearance will vary from piece to piece due to bamboo color variations. Small text is not recommended for laser engraved imprints.