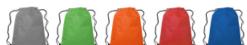

## Description

- COLORS AVAILABLE: Black, Gray, Kelly Green, Orange, Red or Royal Blue.
- IMPRINT COLORS: Standard Silk-Screen or Transfer Colors
- APPROXIMATE SIZE: 13" W x 16 1/2" H
- IMPRINT AREA AND METHOD: 8" W x 9" H
  SET UP CHARGE: \$50.00(G) per color. \$25.00(G) on re-orders.
- MULTI-COLOR IMPRINT: Transfer: Add .50(G) per extra color, per piece. \*4-Color Process: Total Set Up Charge: \$200.00(G). One Color included in price, 3 additional colors at .50(G) per color, per piece. Set Up Charges also apply to re-orders. Additional production time required.
- NON-WOVEN ITEMS: All text on Non-Woven items must be a minimum of 1/6" thick. San serif, block style font is recommended to achieve best imprint. Please avoid fine lines. Please Note: If you purchase any Non-Woven blank items to imprint yourself, Special Care Must be Taken By You. EXCESSIVE HEAT WILL DAMAGE THE ITEM.
- PACKAGING: Bulk
- LIFESTYLE IMAGE: The #335001 Non-Woven Sports Pack With 100% RPET Material is available in our lifestyle library Click here to see and share the lifestyle image of the #35001 - Non-Woven Sports Pack With 100% RPET Material.