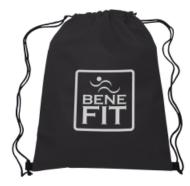

# #35001 Non-Woven Sports Pack With RPET Material

## **Highlights**

- Made From Post Consumer Recycled Materials
- Recycled Polyester (rPET) is Obtained By Melting Down Existing Plastic Bottles And Other Material Sources To Create New Polyester Fiber
- Drawstring ClosureSpot Clean/Air Dry

## Description

- COLORS AVAILABLE: Black, Gray, Kelly Green, Orange, Red or Royal Blue.
- IMPRINT COLORS: Standard Silk-Screen or Transfer Colors
- APPROXIMATE SIZE: 13" W x 16 1/2" H
- IMPRINT AREA AND METHOD: 8" W x 9" H
  SET UP CHARGE: \$50.00(G) per color. \$25.00(G) on re-orders.
- MULTI-COLOR IMPRINT: Transfer: Add .50(G) per extra color, per piece. \*4-Color Process: Total Set Up Charge: \$200.00(G). One Color included in price, 3 additional colors at .50(G) per color, per piece. Set Up Charges also apply to re-orders. Additional production time required.
- NON-WOVEN ITEMS: All text on Non-Woven items must be a minimum of 1/6" thick. San serif, block style font is recommended to achieve best imprint. Please avoid fine lines. Please Note: If you purchase any Non-Woven blank items to imprint yourself, Special Care Must be Taken By You. EXCESSIVE HEAT WILL DAMAGE THE ITEM.
- PACKAGING: Bulk
- LIFESTYLE IMAGE: The #335001 Non-Woven Sports Pack With 100% RPET Material is available in our lifestyle library Click here to see and share the lifestyle image of the #35001 - Non-Woven Sports Pack With 100% RPET Material.