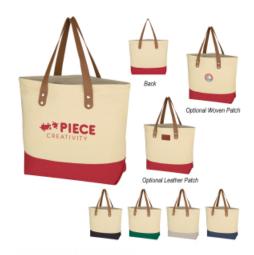

### Highlights

- Made Of 12 Oz. Cotton Canvas
- 18" Leatherette Handles
- Spot Clean/Air Dry

## Description

- · COLORS AVAILABLE: Natural with Black, Forest Green, Gray, Navy or Red.
- IMPRINT COLORS: Standard Silk-Screen or Transfer Colors
- APPROXIMATE SIZE: 16" W x 12" H, 4 1/2" Bottom Gusset
- IMPRINT AREA AND METHOD: Silk-Screen or Transfer: 11" W x 4" H Embroidered: 4 ½" Diameter
  SET UP CHARGE: Standard Silk-Screen or Transfer: \$50.00(G) per color, per side. \$25.00(G) on re-orders.
- MULTI-COLOR IMPRINT: Silk-Screen: Add .50(G) per extra color, per side, per piece. (2 Color Maximum) \*Transfer: Add .50(G) per extra color, per side, per piece. \*4-Color Process: Total Set Up Charge: \$200.00(G). One Color included in price, 3 additional colors at .50(G) per color, per side, per piece. Set Up Charges also apply to re-orders. Additional production time required.
- SECOND SIDE IMPRINT: Add .50(G) per color, per piece.
- EMBROIDERY INFORMATION: Price includes up to 7 thread colors and 5,000 stitches.
- THREAD COLORS: All standard Madeira thread colors. Add .35(G) per bag for Metallic Gold & Silver, per 1,000 stitches.
- TAPE CHARGE: \$100.00(G) for all new orders. For designs exceeding 5,000 stitches, add \$35.00(G) per each additional 1,000 stitches to the embroidery tape charge and .35(G) running charge for every additional 1,000 stitches to the price of the bag. Additional stitch charges also apply to all free tape orders.
- PACKAGING: Bulk
- OPTIONAL PATCHES: Visit patch page for pricing & information. Leather Patch OPATCH6 Woven Patch Round OPATCH4 Woven Patch Square or Rectangle **OPATCH5**
- LIFESTYLE IMAGE: The #3237 Alison Cotton Tote Bag is available in our lifestyle library Click here to see and share the lifestyle image of the #3237 - Alison Cotton Tote Bag.