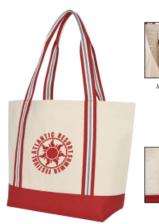

### #3207 Bayshore Cotton Canvas Tote Bag

Inside Zippered Pocket

#### **Highlights**

- Made Of 12 Oz. Cotton Canvas
- Inside Zippered Pocket
- 27" Handles
- Spot Clean/Air Dry

## Description

- COLORS AVAILABLE: Natural with Red.
- IMPRINT COLORS: Standard Silk-Screen or Transfer Colors
- APPROXIMATE SIZE: 21" W x 14 1/2" H, 7" Bottom Gusset
- IMPRINT AREA AND METHOD: Silk-Screen or Transfer: 6" W x 6" H Embroidered: 3 ½" Diameter
- SET UP CHARGE: \$50.00(G) per color, per side. \$25.00(G) on re-orders.
- MULTI-COLOR IMPRINT: Transfer: Add .50(G) per extra color, per side, per piece. \*4-Color Process: Total Set Up Charge: \$200.00(G). One
  Color included in price, 3 additional colors at .50(G) per color, per side, per piece. Set Up Charges also apply to re-orders. Additional
  production time required.
- SECOND SIDE IMPRINT: Add .50(G) per color, per piece.
- EMBROIDERY INFORMATION: Price includes up to 7 thread colors and 5,000 stitches.
- THREAD COLORS: All standard Madeira thread colors. Add .35(G) per bag for Metallic Gold & Silver, per 1,000 stitches.
- TAPE CHARGE: \$100.00(G) for all new orders. For designs exceeding 5,000 stitches, add \$35.00(G) per each additional 1,000 stitches to the embroidery tape charge and .35(G) running charge for every additional 1,000 stitches to the price of the bag. Additional stitch charges also apply to all free tape orders.
- PACKAGING: Bulk
- LIFESTYLE IMAGE: The #3207 Bayshore Boat Tote Bag is available in our lifestyle library Click here to see and share the lifestyle image of the #3207 Bayshore Boat Tote Bag.