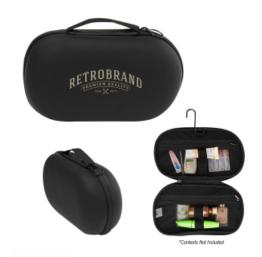

# #30106 Jet Set Silicone Toiletry Bag

# Highlights

- Made Of Combo: Silicone And Mesh
- Zippered Main Compartment And Carrying Handle
   Interior Mesh Pocket
   Spot Clean/Air Dry

### Description

- COLOR AVAILABLE: Black.
- IMPRINT COLORS: Standard Silk-Screen Colors
- APPROXIMATE SIZE: 10" W x 6 ¼" H x 3 ½" D
  IMPRINT AREA AND METHOD: 3" W x 2" H
- SET UP CHARGE: \$45.00(G), \$25.00(G) on re-orders.
  MULTI-COLOR IMPRINT: Not Available
- PACKAGING: Bulk
- LIFESTYLE IMAGE: The #30106 Jet Set Silicone Toiletry Bag is available in our lifestyle library Click here to see and share the lifestyle image of the #30106 - Jet Set Silicone Toiletry Bag.